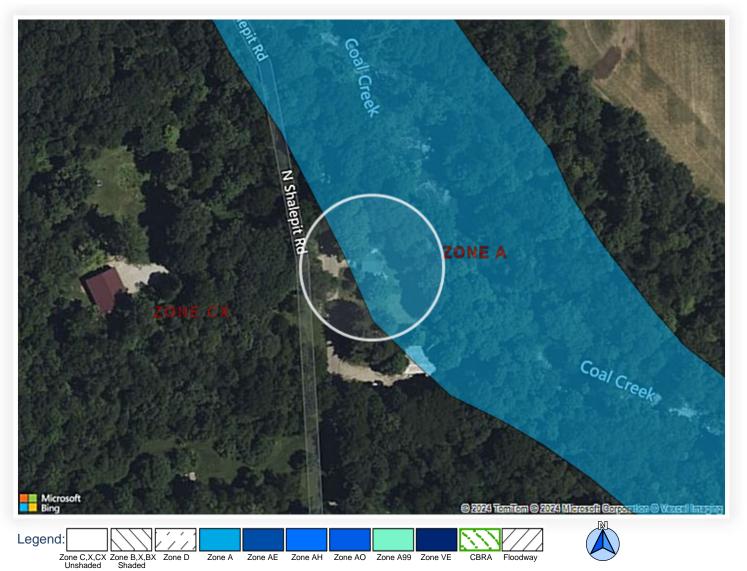

# **CertMap**<sup>™</sup>

| Property Address:          |                                                                                                                                                                                                                                                                                                       | Account #: 1000143429                                   |  |  |
|----------------------------|-------------------------------------------------------------------------------------------------------------------------------------------------------------------------------------------------------------------------------------------------------------------------------------------------------|---------------------------------------------------------|--|--|
| 861 N SHALEPIT RD          |                                                                                                                                                                                                                                                                                                       | Order #: 1439901855                                     |  |  |
| VEEDERSBURG, IN 47987-8450 |                                                                                                                                                                                                                                                                                                       | <b>Date</b> : 06/04/24                                  |  |  |
|                            |                                                                                                                                                                                                                                                                                                       |                                                         |  |  |
| Flood Zone: A              | Is Federal Flood Insurance required for this property?                                                                                                                                                                                                                                                | Is Federal Flood Insurance available for this property? |  |  |
| Aerial Information:        | This aerial view reflects the FEMA flood zone for the property address listed above. It's important to know the flood risk: During a 30-year mortgage homeowners are 27-times more likely to experience a flood than a fire. Safeguard against potential financial loss by obtaining flood insurance. |                                                         |  |  |
| Insurance Resources:       | To learn more, and apply for a free flood insurance quote, call NFS Advantage at 800-884-4686. NFIP and Private flood insurance may be available for this property.                                                                                                                                   |                                                         |  |  |

Zone AH Zone AO Zone A99 Zone VE

Zone A

Zone AE