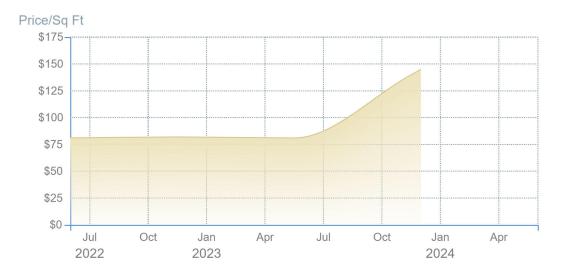

#### MARKET STATISTICS

| Inventory Analysis                                            | Same Quarter Last Year | Previous 3 Months | Last 3 Months | % Change YoY | % Change QoQ |
|---------------------------------------------------------------|------------------------|-------------------|---------------|--------------|--------------|
| Total # of Comparable Sales (Settled)                         | 0                      | 0                 | 0             | 0% -         | 0% -         |
| Absorption rate (total sales/month)                           | 0                      | 0                 | 0             | 0% -         | 0% -         |
| Total # of Comparable Active Listings                         | 22                     | 22                | 18            | -18.2% ₹     | -18.2% ₹     |
| Months of housing supply (Total listings / ab. rate)          | 0                      | 0                 | 0             | 0% -         | 0% -         |
| Median Sale & List Price, DOM, Sale/List %                    | Same Quarter Last Year | Previous 3 Months | Last 3 Months | % Change YoY | % Change QoQ |
| Median Comparable Sale Price                                  | \$105,000              | \$22,500          | \$135,000     | 28.6%        | 500% 🕇       |
| Median Comparable Sales Days on Market                        | 43d                    | 21d               | 38d           | -11.6% ₹     | 81%          |
| Median Sale Price as % of List Price                          | 95%                    | 83%               | 96%           | 1.1% -       | 15.7% ★      |
| Median Comparable List Price (Currently Active)               | \$85,000               | \$239,900         | \$135,000     | 58.8%        | -43.7% ₹     |
| Median Competitive Listings Days on Market (Currently Active) | 49d                    | 78d               | 40d           | -18.4% ₹     | -48.7% ₹     |
| Foreclosure & REO & Short Sale Analysis                       | Same Quarter Last Year | Previous 3 Months | Last 3 Months | % Change YoY | % Change QoQ |
| Foreclosure Sales                                             | 0                      | 0                 | 0             | 0% -         | 0% -         |
| REO Sales                                                     | 0                      | 0                 | 0             | 0% -         | 0% -         |
| Short Sales                                                   | 0                      | 0                 | 0             | 0% -         | 0% -         |
| Foreclosure % of Regular & REO Sales                          | 0%                     | 0%                | 0%            | 0% -         | 0% -         |