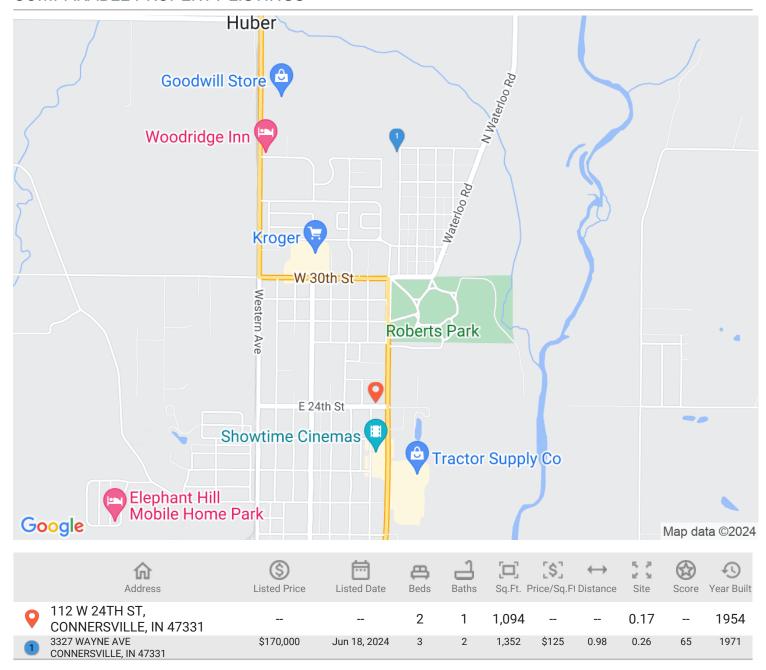

#### PROPERTY DETAILS

| Property Type           | Single Family Residence | County           | FAYETTE                              |
|-------------------------|-------------------------|------------------|--------------------------------------|
| Lot Size                | 7,492                   | Parcel Number    | 21-05-13-536-512.000-008             |
| Year Built              | 1954                    | Assessed Year    | 2022                                 |
| Gross Living Area       | 1,094                   | Assessed Value   | \$53,000                             |
| Bedroom                 | 2                       | Assessed Taxes   | \$494                                |
| Baths                   | 1.0                     | Sold Date        |                                      |
| Pool                    | No                      | Sold Price       | \$0                                  |
| Condition               | Average                 | List Date        |                                      |
| Carrier Route           | C009                    | List Price       |                                      |
| НОА                     | No                      |                  |                                      |
| Location Comments       |                         | Proximate to com | mercial influences and a busy street |
| Owner of Public Records | 6                       |                  | LESTER KIM                           |
| Amenities               |                         |                  | Outbuilding                          |

Legal Description DIST:0004 CITY/MUNI/TWP:HARRISON TOWNSHIP LEAH COURT LOT # 1 112
W. 24TH STREET MAP REF:05-13-200-443