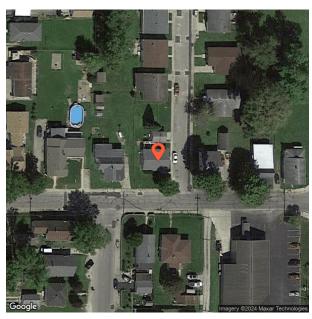

| Property Address                                 |           |                 | 6210906                  |  |  |
|--------------------------------------------------|-----------|-----------------|--------------------------|--|--|
|                                                  |           | Loan #          | Not Specified            |  |  |
| 31 - FAYETT                                      | E COUNTY  | Inspection Type | Exterior/Street          |  |  |
| Address is consistent with client-submitted data |           |                 | Other: Not Specified     |  |  |
|                                                  |           |                 | Robert Steele Agency Inc |  |  |
|                                                  |           |                 | Kimberly Lester          |  |  |
|                                                  |           |                 | Not Specified            |  |  |
|                                                  | \$125,000 |                 | Reasonable Exposure Time |  |  |
|                                                  | 6/19/2024 |                 | 20 - 90 Days             |  |  |

#### PROPERTY DETAILS

| Property Type           | Single Family Residence | County           | FAYETTE                              |
|-------------------------|-------------------------|------------------|--------------------------------------|
| Lot Size                | 7,492                   | Parcel Number    | 21-05-13-536-512.000-008             |
| Year Built              | 1954                    | Assessed Year    | 2022                                 |
| Gross Living Area       | 1,094                   | Assessed Value   | \$53,000                             |
| Bedroom                 | 2                       | Assessed Taxes   | \$494                                |
| Baths                   | 1.0                     | Sold Date        |                                      |
| Pool                    | No                      | Sold Price       | \$0                                  |
| Condition               | Average                 | List Date        |                                      |
| Carrier Route           | C009                    | List Price       |                                      |
| НОА                     | No                      |                  |                                      |
| Location Comments       |                         | Proximate to com | mercial influences and a busy street |
| Owner of Public Records | 6                       |                  | LESTER KIM                           |
| Amenities               |                         |                  | Outbuilding                          |

Legal Description DIST:0004 CITY/MUNI/TWP:HARRISON TOWNSHIP LEAH COURT LOT # 1 112
W. 24TH STREET MAP REF:05-13-200-443