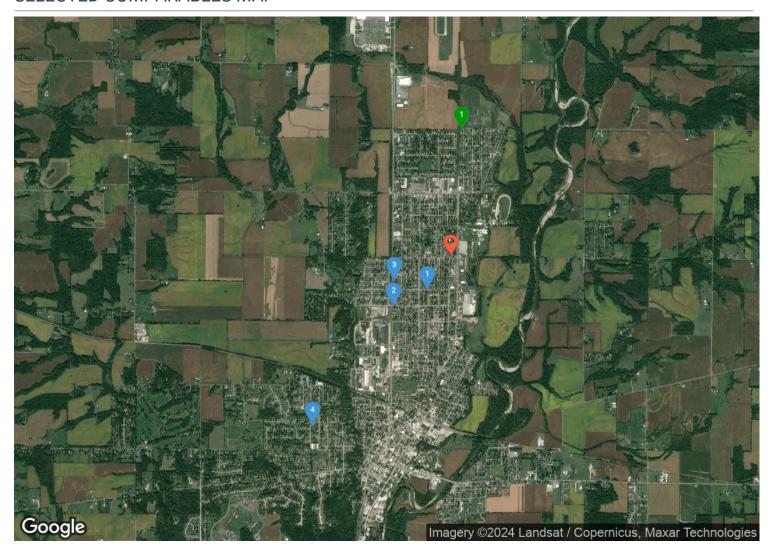

#### MARKET STATISTICS

| Inventory Analysis                                            | Same Quarter Last Year | Previous 3 Months | Last 3 Months | % Change YoY | % Change QoQ |
|---------------------------------------------------------------|------------------------|-------------------|---------------|--------------|--------------|
| Total # of Comparable Sales (Settled)                         | 0                      | 0                 | 0             | 0% -         | 0% -         |
| Absorption rate (total sales/month)                           | 0                      | 0                 | 0             | 0% -         | 0% -         |
| Total # of Comparable Active Listings                         | 22                     | 22                | 18            | -18.2% ₹     | -18.2% ₹     |
| Months of housing supply (Total listings / ab. rate)          | 0                      | 0                 | 0             | 0% -         | 0% -         |
| Median Sale & List Price, DOM, Sale/List %                    | Same Quarter Last Year | Previous 3 Months | Last 3 Months | % Change YoY | % Change QoQ |
| Median Comparable Sale Price                                  | \$105,000              | \$22,500          | \$135,000     | 28.6%        | 500% 🕇       |
| Median Comparable Sales Days on Market                        | 43d                    | 21d               | 38d           | -11.6% ₹     | 81%          |
| Median Sale Price as % of List Price                          | 95%                    | 83%               | 96%           | 1.1% -       | 15.7% ★      |
| Median Comparable List Price (Currently Active)               | \$85,000               | \$239,900         | \$135,000     | 58.8%        | -43.7% ₹     |
| Median Competitive Listings Days on Market (Currently Active) | 49d                    | 78d               | 40d           | -18.4% ₹     | -48.7% ₹     |
| Foreclosure & REO & Short Sale Analysis                       | Same Quarter Last Year | Previous 3 Months | Last 3 Months | % Change YoY | % Change QoQ |
| Foreclosure Sales                                             | 0                      | 0                 | 0             | 0% -         | 0% -         |
| REO Sales                                                     | 0                      | 0                 | 0             | 0% -         | 0% -         |
| Short Sales                                                   | 0                      | 0                 | 0             | 0% -         | 0% -         |
| Foreclosure % of Regular & REO Sales                          | 0%                     | 0%                | 0%            | 0% -         | 0% -         |