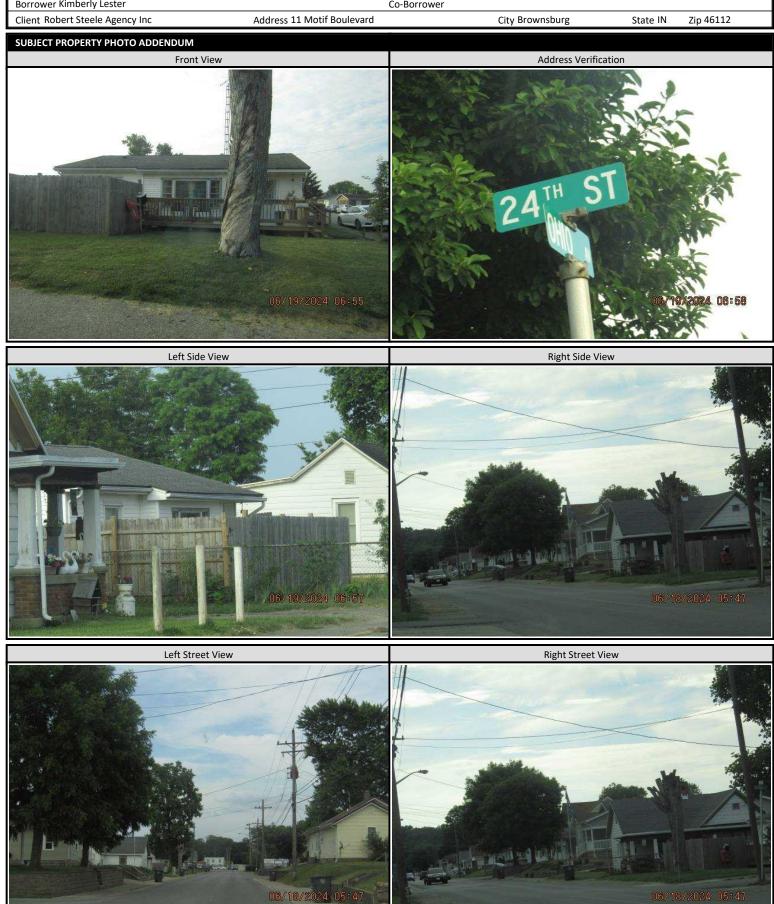

| Property Address                                 |           |                 | 6210906                  |  |  |
|--------------------------------------------------|-----------|-----------------|--------------------------|--|--|
|                                                  |           | Loan #          | Not Specified            |  |  |
| 31 - FAYETT                                      | E COUNTY  | Inspection Type | Exterior/Street          |  |  |
| Address is consistent with client-submitted data |           |                 | Other: Not Specified     |  |  |
|                                                  |           |                 | Robert Steele Agency Inc |  |  |
|                                                  |           |                 | Kimberly Lester          |  |  |
|                                                  |           |                 | Not Specified            |  |  |
|                                                  | \$125,000 |                 | Reasonable Exposure Time |  |  |
|                                                  | 6/19/2024 |                 | 20 - 90 Days             |  |  |

#### PROPERTY DETAILS

| Property Type           | Single Family Residence | County           | FAYETTE                              |
|-------------------------|-------------------------|------------------|--------------------------------------|
| Lot Size                | 7,492                   | Parcel Number    | 21-05-13-536-512.000-008             |
| Year Built              | 1954                    | Assessed Year    | 2022                                 |
| Gross Living Area       | 1,094                   | Assessed Value   | \$53,000                             |
| Bedroom                 | 2                       | Assessed Taxes   | \$494                                |
| Baths                   | 1.0                     | Sold Date        |                                      |
| Pool                    | No                      | Sold Price       | \$0                                  |
| Condition               | Average                 | List Date        |                                      |
| Carrier Route           | C009                    | List Price       |                                      |
| НОА                     | No                      |                  |                                      |
| Location Comments       |                         | Proximate to com | mercial influences and a busy street |
| Owner of Public Records | 6                       |                  | LESTER KIM                           |
| Amenities               |                         |                  | Outbuilding                          |

Legal Description DIST:0004 CITY/MUNI/TWP:HARRISON TOWNSHIP LEAH COURT LOT # 1 112
W. 24TH STREET MAP REF:05-13-200-443