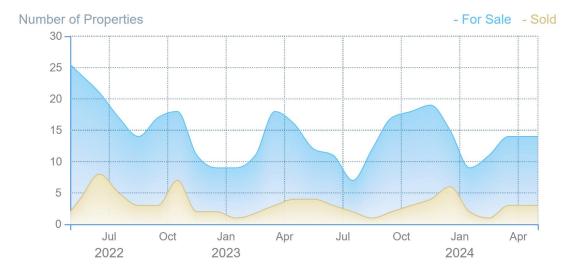

#### MARKET STATISTICS

| Inventory Analysis                                            | Same Quarter Last Year | Previous 3 Months | Last 3 Months | % Change YoY | % Change QoQ |
|---------------------------------------------------------------|------------------------|-------------------|---------------|--------------|--------------|
| Total # of Comparable Sales (Settled)                         | 0                      | 0                 | 0             | 0% -         | 0% -         |
| Absorption rate (total sales/month)                           | 0                      | 0                 | 0             | 0% -         | 0% -         |
| Total # of Comparable Active Listings                         | 22                     | 22                | 18            | -18.2% ₹     | -18.2% ₹     |
| Months of housing supply (Total listings / ab. rate)          | 0                      | 0                 | 0             | 0% -         | 0% -         |
| Median Sale & List Price, DOM, Sale/List %                    | Same Quarter Last Year | Previous 3 Months | Last 3 Months | % Change YoY | % Change QoQ |
| Median Comparable Sale Price                                  | \$105,000              | \$22,500          | \$135,000     | 28.6%        | 500% 🕇       |
| Median Comparable Sales Days on Market                        | 43d                    | 21d               | 38d           | -11.6% ₹     | 81%          |
| Median Sale Price as % of List Price                          | 95%                    | 83%               | 96%           | 1.1% -       | 15.7% ★      |
| Median Comparable List Price (Currently Active)               | \$85,000               | \$239,900         | \$135,000     | 58.8%        | -43.7% ₹     |
| Median Competitive Listings Days on Market (Currently Active) | 49d                    | 78d               | 40d           | -18.4% ₹     | -48.7% ₹     |
| Foreclosure & REO & Short Sale Analysis                       | Same Quarter Last Year | Previous 3 Months | Last 3 Months | % Change YoY | % Change QoQ |
| Foreclosure Sales                                             | 0                      | 0                 | 0             | 0% -         | 0% -         |
| REO Sales                                                     | 0                      | 0                 | 0             | 0% -         | 0% -         |
| Short Sales                                                   | 0                      | 0                 | 0             | 0% -         | 0% -         |
| Foreclosure % of Regular & REO Sales                          | 0%                     | 0%                | 0%            | 0% -         | 0% -         |