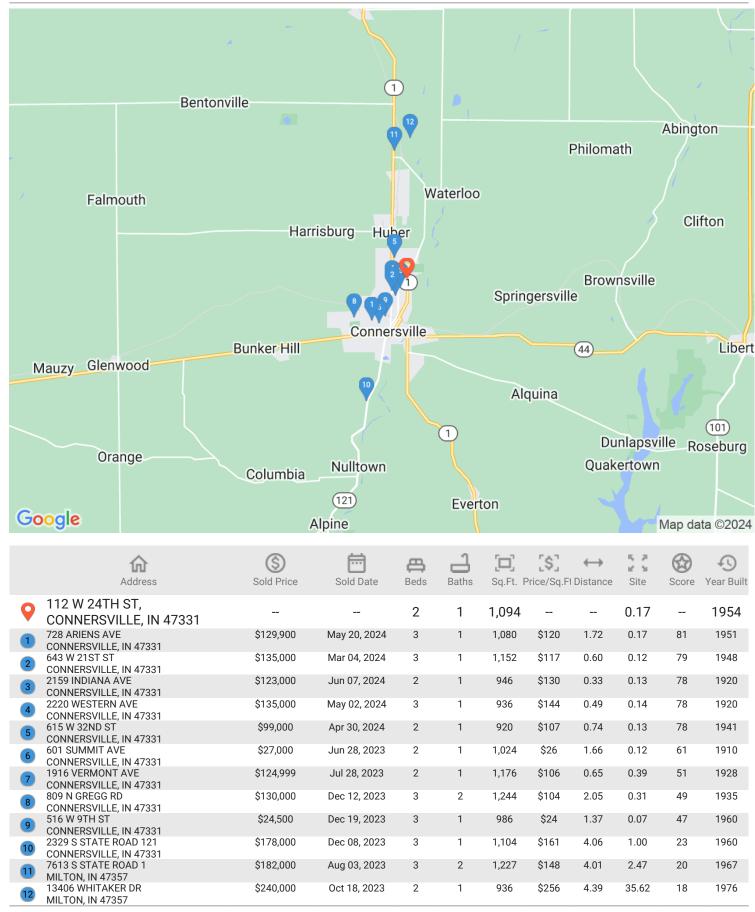

#### PROPERTY DETAILS

| Property Type           | Single Family Residence | County           | FAYETTE                              |
|-------------------------|-------------------------|------------------|--------------------------------------|
| Lot Size                | 7,492                   | Parcel Number    | 21-05-13-536-512.000-008             |
| Year Built              | 1954                    | Assessed Year    | 2022                                 |
| Gross Living Area       | 1,094                   | Assessed Value   | \$53,000                             |
| Bedroom                 | 2                       | Assessed Taxes   | \$494                                |
| Baths                   | 1.0                     | Sold Date        |                                      |
| Pool                    | No                      | Sold Price       | \$0                                  |
| Condition               | Average                 | List Date        |                                      |
| Carrier Route           | C009                    | List Price       |                                      |
| НОА                     | No                      |                  |                                      |
| Location Comments       |                         | Proximate to com | mercial influences and a busy street |
| Owner of Public Records | 6                       |                  | LESTER KIM                           |
| Amenities               |                         |                  | Outbuilding                          |

Legal Description DIST:0004 CITY/MUNI/TWP:HARRISON TOWNSHIP LEAH COURT LOT # 1 112
W. 24TH STREET MAP REF:05-13-200-443