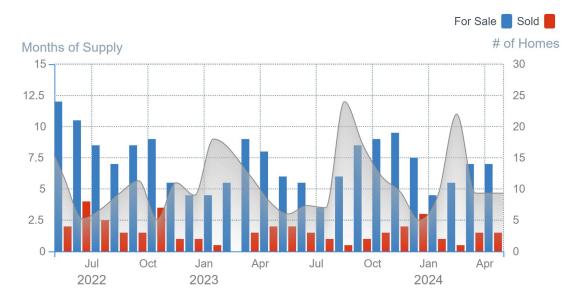

#### MARKET STATISTICS

| Inventory Analysis                                            | Same Quarter Last Year | Previous 3 Months | Last 3 Months | % Change YoY | % Change QoQ |
|---------------------------------------------------------------|------------------------|-------------------|---------------|--------------|--------------|
| Total # of Comparable Sales (Settled)                         | 0                      | 0                 | 0             | 0% -         | 0% -         |
| Absorption rate (total sales/month)                           | 0                      | 0                 | 0             | 0% -         | 0% -         |
| Total # of Comparable Active Listings                         | 22                     | 22                | 18            | -18.2% ₹     | -18.2% ₹     |
| Months of housing supply (Total listings / ab. rate)          | 0                      | 0                 | 0             | 0% -         | 0% -         |
| Median Sale & List Price, DOM, Sale/List %                    | Same Quarter Last Year | Previous 3 Months | Last 3 Months | % Change YoY | % Change QoQ |
| Median Comparable Sale Price                                  | \$105,000              | \$22,500          | \$135,000     | 28.6%        | 500% 🕇       |
| Median Comparable Sales Days on Market                        | 43d                    | 21d               | 38d           | -11.6% ₹     | 81%          |
| Median Sale Price as % of List Price                          | 95%                    | 83%               | 96%           | 1.1% -       | 15.7% ★      |
| Median Comparable List Price (Currently Active)               | \$85,000               | \$239,900         | \$135,000     | 58.8%        | -43.7% ₹     |
| Median Competitive Listings Days on Market (Currently Active) | 49d                    | 78d               | 40d           | -18.4% ₹     | -48.7% ₹     |
| Foreclosure & REO & Short Sale Analysis                       | Same Quarter Last Year | Previous 3 Months | Last 3 Months | % Change YoY | % Change QoQ |
| Foreclosure Sales                                             | 0                      | 0                 | 0             | 0% -         | 0% -         |
| REO Sales                                                     | 0                      | 0                 | 0             | 0% -         | 0% -         |
| Short Sales                                                   | 0                      | 0                 | 0             | 0% -         | 0% -         |
| Foreclosure % of Regular & REO Sales                          | 0%                     | 0%                | 0%            | 0% -         | 0% -         |