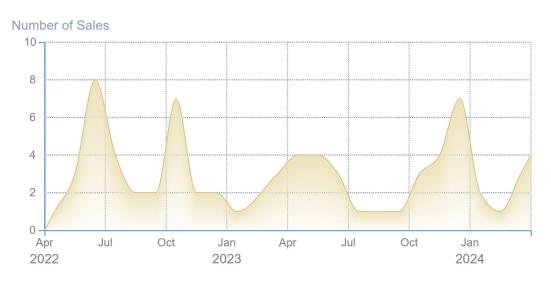

#### MARKET STATISTICS

| Inventory Analysis                                            | Same Quarter Last Year | Previous 3 Months | Last 3 Months | % Change YoY | % Change QoQ |
|---------------------------------------------------------------|------------------------|-------------------|---------------|--------------|--------------|
| Total # of Comparable Sales (Settled)                         | 0                      | 0                 | 0             | 0% -         | 0% -         |
| Absorption rate (total sales/month)                           | 0                      | 0                 | 0             | 0% -         | 0% -         |
| Total # of Comparable Active Listings                         | 22                     | 22                | 18            | -18.2% ₹     | -18.2% ₹     |
| Months of housing supply (Total listings / ab. rate)          | 0                      | 0                 | 0             | 0% -         | 0% -         |
| Median Sale & List Price, DOM, Sale/List %                    | Same Quarter Last Year | Previous 3 Months | Last 3 Months | % Change YoY | % Change QoQ |
| Median Comparable Sale Price                                  | \$105,000              | \$22,500          | \$135,000     | 28.6%        | 500% 🕇       |
| Median Comparable Sales Days on Market                        | 43d                    | 21d               | 38d           | -11.6% ₹     | 81%          |
| Median Sale Price as % of List Price                          | 95%                    | 83%               | 96%           | 1.1% -       | 15.7% ★      |
| Median Comparable List Price (Currently Active)               | \$85,000               | \$239,900         | \$135,000     | 58.8%        | -43.7% ₹     |
| Median Competitive Listings Days on Market (Currently Active) | 49d                    | 78d               | 40d           | -18.4% ₹     | -48.7% ₹     |
| Foreclosure & REO & Short Sale Analysis                       | Same Quarter Last Year | Previous 3 Months | Last 3 Months | % Change YoY | % Change QoQ |
| Foreclosure Sales                                             | 0                      | 0                 | 0             | 0% -         | 0% -         |
| REO Sales                                                     | 0                      | 0                 | 0             | 0% -         | 0% -         |
| Short Sales                                                   | 0                      | 0                 | 0             | 0% -         | 0% -         |
| Foreclosure % of Regular & REO Sales                          | 0%                     | 0%                | 0%            | 0% -         | 0% -         |