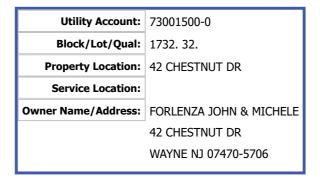

## **TOWNSHIP OF WAYNE**

Water/Sewer

| Make a Payment                                                                                           |            | View Current Bill | Project Interest | Last Payment: 02/06/24 |           |        |         |                  |       |
|----------------------------------------------------------------------------------------------------------|------------|-------------------|------------------|------------------------|-----------|--------|---------|------------------|-------|
| Current Charges:                                                                                         |            |                   |                  |                        |           |        |         |                  |       |
| Service                                                                                                  | Due Date   | Billed            | Balance          | Interest               | Total Due | Status | Reading | <b>Read Date</b> | Usage |
| Water                                                                                                    | 02/26/2024 | 49.84             | 0.00             | 0.00                   | 0.00      | PAID   | 749000  | 01/17/2024       | 12000 |
| Sewer                                                                                                    | 02/26/2024 | 118.00            | -0.21            | 0.00                   | -0.21     | PAID   |         |                  |       |
| Total                                                                                                    |            | 167.84            | -0.21            | 0.00                   | -0.21     |        |         |                  |       |
| Prior Paid Charges:<br>Service Due Date Billed Balance Interest Total Due Status Reading Read Date Usage |            |                   |                  |                        |           |        |         |                  |       |
| Water                                                                                                    | 10/20/2023 | 204.12            | 0.00             | 0.00                   | 0.00      | PAID   | 737000  | 09/14/2023       | 40000 |
| Sewer                                                                                                    | 10/20/2023 | 118.00            | 0.00             | 0.00                   | 0.00      | PAID   |         |                  |       |
| Water                                                                                                    | 07/28/2023 | 232.12            | 0.00             | 0.00                   | 0.00      | PAID   | 697000  | 06/22/2023       | 45000 |
| Sewer                                                                                                    | 07/28/2023 |                   | 0.00             | 0.00                   | 0.00      | PAID   |         |                  |       |
| Water                                                                                                    | 05/05/2023 |                   | 0.00             | 0.00                   | 0.00      | PAID   | 652000  | 03/30/2023       | 8000  |
| Sewer                                                                                                    | 05/05/2023 |                   | 0.00             | 0.00                   | 0.00      | PAID   |         |                  |       |
| Total                                                                                                    |            | 818.24            | 0.00             | 0.00                   | 0.00      |        |         |                  |       |
|                                                                                                          |            |                   |                  |                        |           |        |         |                  |       |