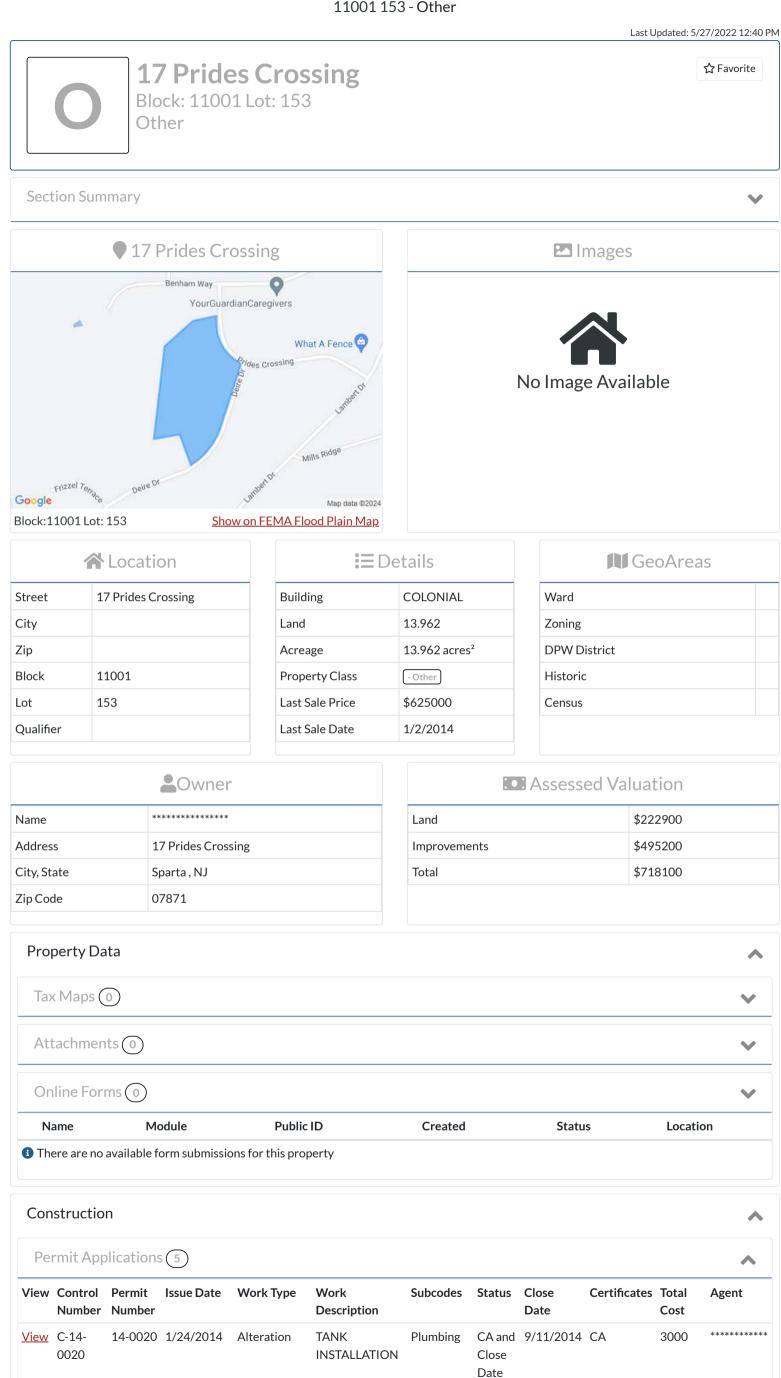

## Sparta Township | 17 PRIDES CROSSING

11001 153 - Other

Issued

Close

Date Issued

Building

<u>View</u> C-14-

0019

14-0019 1/24/2014 Demolition

TANK

REMOVAL LPG

TANK UST

CA and 9/15/2014 CA

\*\*\*\*\*\*\*

1000

|                | Control<br>Number | Permit<br>Number | Issue Date         | Work Type           | Work<br>Descripti |                    | Subcodes                                      | Status                               | Close<br>Date | Certificate          | s Total<br>Cost | Agent    |
|----------------|-------------------|------------------|--------------------|---------------------|-------------------|--------------------|-----------------------------------------------|--------------------------------------|---------------|----------------------|-----------------|----------|
| View           | 07-1802           | 2 07-1802        | 12/20/2007         | Alteration          |                   |                    | Building,<br>Electrical,<br>Plumbing          | CO<br>and<br>Close<br>Date<br>Issued | 6/7/2010      | СО                   | 14500           | *****    |
|                | 05-<br>251+A      | 05-<br>251+A     | 1/25/2006          | Alteration          | ALARM<br>SYSTEM   |                    | Electrical                                    | CO<br>and<br>Close<br>Date<br>Issued | 3/17/2006     | СО                   | 0               | *****    |
| <u>View</u>    | 05-251            | 05-251           | 3/9/2005           | New<br>Construction |                   |                    | Building,<br>Electrical,<br>Plumbing,<br>Fire | CO<br>and<br>Close<br>Date<br>Issued | 3/17/2006     | СО                   | 400000          | *****    |
| Ins            | pection           | IS (22)          |                    |                     |                   |                    |                                               |                                      |               |                      |                 | ^        |
| Inspec         | tion Dat          | e Pe             | rmit Number        | Subcode             | Туре              | Insp               | ector                                         |                                      | Result        | TA                   | Notes           | Findings |
| 09/11          | /2014             | 14               | -0019              | Building            | None              | e Jan              | Opt Hof In/                                   | Active                               | Pass          |                      |                 |          |
| 09/10/         | /2014             | 14               | l-0020             | Plumbing            | g None            | e Chri             | is Gibbons                                    |                                      | Pass          |                      |                 |          |
| 04/04          | /2014             | 14               | l-0019             | Building            | None              | e Fred             | lerick Frei                                   |                                      | Fail          |                      |                 |          |
| 05/28          | /2010             | 07               | '-1802             | Plumbing            | g Final           |                    |                                               |                                      | Pass          |                      |                 |          |
| 05/27          | /2010             | 07               | '-1802             | Electrica           | l Final           |                    |                                               |                                      | Pass          |                      |                 |          |
| 03/20          | /2009             | 07               | '-1802             | Electrica           | l Final           |                    |                                               |                                      | Not Rea       | ady                  |                 |          |
| 03/20          | /2009             | 07               | '-1802             | Plumbing            | g Final           |                    |                                               |                                      | Fail          |                      |                 |          |
| 03/02          | /2009             | 07               | '-1802             | Plumbing            | g Final           |                    |                                               |                                      | Not Rea       | ady                  |                 |          |
| 03/02          | /2009             | 07               | '-1802             | Electrica           | l Final           |                    |                                               |                                      | Not Rea       | ady                  |                 |          |
| 02/27          | /2009             | 07               | '-1802             | Electrica           | l Final           |                    |                                               |                                      | Fail          |                      |                 |          |
|                |                   |                  |                    |                     | <u>«</u>          | 1 <u>2</u>         | <u>3</u> <u>»</u>                             |                                      |               |                      |                 |          |
| Vio            | lations           | 1                |                    |                     |                   |                    |                                               |                                      |               |                      |                 | ^        |
| Notice<br>Date |                   | olation<br>umber | Compliance<br>Date | Closure<br>Date     | Subcode           | Issuing<br>Officer | Infracti                                      | ion                                  | Statute       |                      |                 | Comment  |
| 5/17/2         | 2010 07           | 7-1802           |                    | 6/7/2010            |                   | Jan Op't<br>Hof    |                                               | and<br>of Penalty                    |               | OCCUPING<br>NWITHOUT |                 |          |
| On             | going A           | pplicatio        | ons 0              |                     |                   |                    |                                               |                                      |               |                      |                 | ~        |