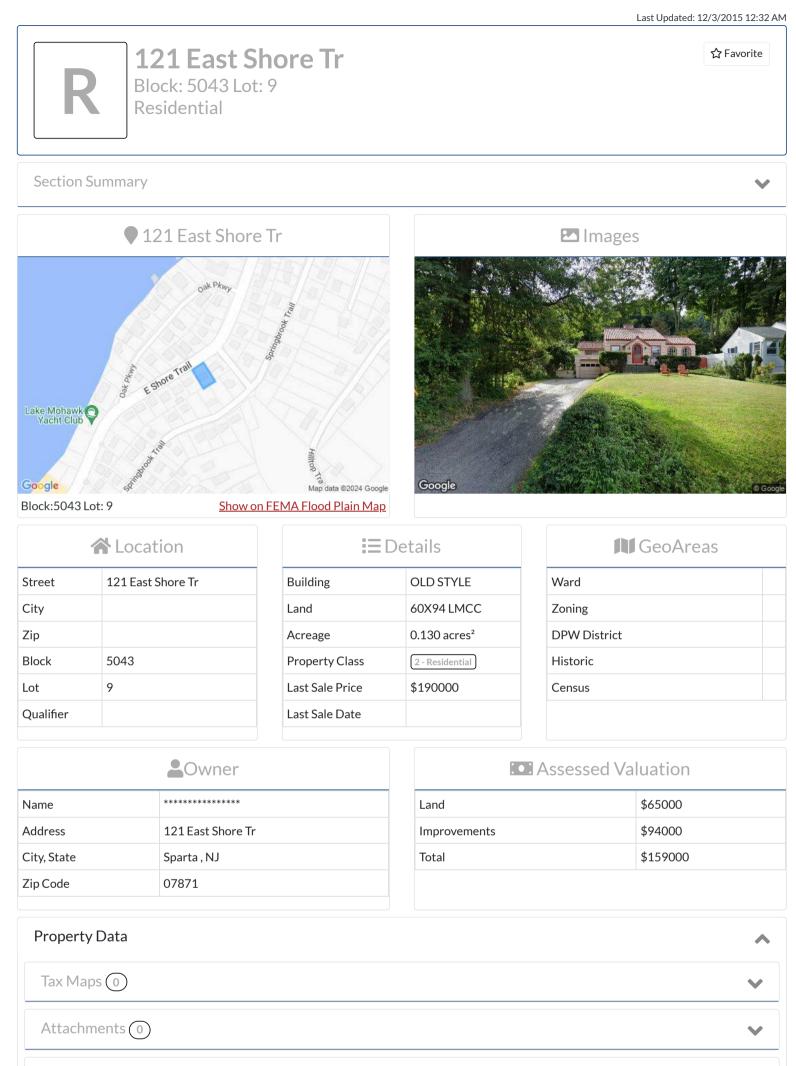

| Property Information        |                      | <b>Request Inform</b> | ation      | Update Information |  |  |
|-----------------------------|----------------------|-----------------------|------------|--------------------|--|--|
| File#:                      | BS-X01567-6228086969 | Requested Date:       | 02/15/2024 | Update Requested:  |  |  |
| Owner:                      | LEO PURTILL          | Branch:               |            | Requested By:      |  |  |
| Address 1:                  | 121 E SHORE TRAIL    | Date Completed:       | 03/04/2024 | Update Completed:  |  |  |
| Address 2:                  |                      | # of Jurisdiction(s)  | :          |                    |  |  |
| City, State Zip: SPARTA, NJ |                      | # of Parcel(s):       | 1          |                    |  |  |