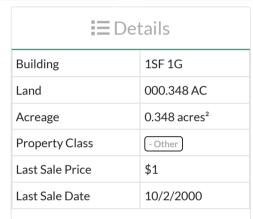

| Assessed Valuation |          |  |  |  |  |  |  |
|--------------------|----------|--|--|--|--|--|--|
| Land               | \$278600 |  |  |  |  |  |  |
| Improvements       | \$142000 |  |  |  |  |  |  |
| Total              | \$420600 |  |  |  |  |  |  |
|                    |          |  |  |  |  |  |  |