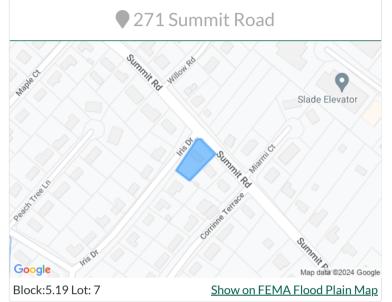

## **A** Location 271 Summit Road Street City Borough of Mountainside Zip 07092 Block 5.19 7 Lot Qualifier

| GeoAreas     |  |  |  |  |  |
|--------------|--|--|--|--|--|
| Ward         |  |  |  |  |  |
| Zoning       |  |  |  |  |  |
| DPW District |  |  |  |  |  |
| Historic     |  |  |  |  |  |
| Census       |  |  |  |  |  |
|              |  |  |  |  |  |