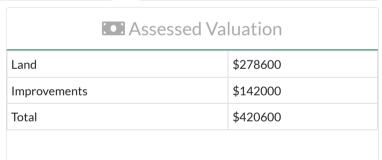

## Mountainside Borough | 271 SUMMIT ROAD

5.197 - Other Last Updated: 10/22/2021 10:44 AM 271 Summit Road ☆ Favorite Block: 5.19 Lot: 7 Other

## **A** Location Street 271 Summit Road City Borough of Mountainside Zip 07092 Block 5.19 7 Lot Qualifier

| <b>■</b> GeoAreas |  |
|-------------------|--|
| Ward              |  |
| Zoning            |  |
| DPW District      |  |
| Historic          |  |
| Census            |  |
|                   |  |