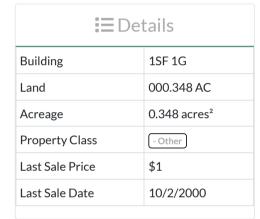

## Mountainside Borough | 271 SUMMIT ROAD

5.197 - Other Last Updated: 10/22/2021 10:44 AM 271 Summit Road ☆ Favorite Block: 5.19 Lot: 7 Other

## **A** Location Street 271 Summit Road City Borough of Mountainside Zip 07092 Block 5.19 7 Lot Qualifier

| <b>■</b> GeoAreas |  |
|-------------------|--|
| Ward              |  |
| Zoning            |  |
| DPW District      |  |
| Historic          |  |
| Census            |  |
|                   |  |