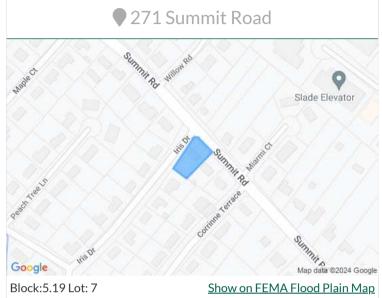

## Mountainside Borough | 271 SUMMIT ROAD

5.197 - Other Last Updated: 10/22/2021 10:44 AM 271 Summit Road ☆ Favorite Block: 5.19 Lot: 7 Other

## **A** Location Street 271 Summit Road City Borough of Mountainside Zip 07092 Block 5.19 7 Lot Qualifier

| <b>■</b> GeoAreas |  |
|-------------------|--|
| Ward              |  |
| Zoning            |  |
| DPW District      |  |
| Historic          |  |
| Census            |  |
|                   |  |