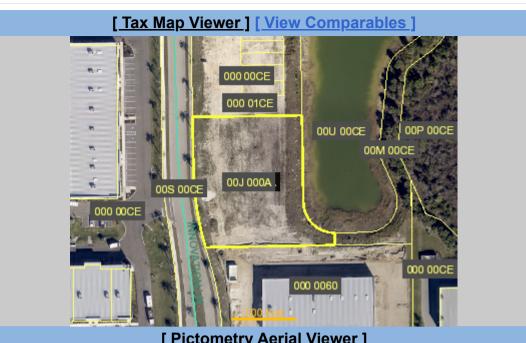

# **Property Description**

Do not use for legal documents!

SOUTHERN PT OF ITEC UNIT TWO TRACT J AS DESC IN INST 2021-329487

<u>View Recorded Plat at LeeClerk.org</u> - Use this link to view recorded plat information on the Lee County Clerk of Courts website.

#### **Township**

46

**Municipality** 

Lee County Unincorporated - L (Newer

Subdivisions)

Range Section Block Lot 26E 06

**Latitude Longitude** 26.49515-81.75199

View Parcel on Google Maps