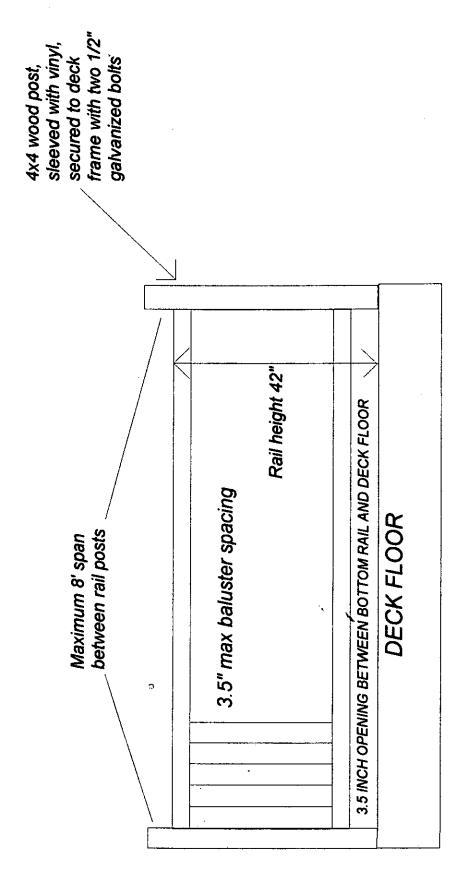

### A Plot Plan must be attached depicting at a minimum the following information:

- All existing buildings, driveways and other manmade features on the property
- All proposed improvements and provide dimensions
- All rights of way, setbacks and the floodplain
- For All Construction provide distance to property lines
- Plot Plan shall be on an 8½ x 11 sheet (minimum)
- Special requirements may be requested
- Provide water and sewer component locations, including replacement septic area location, if applicable.