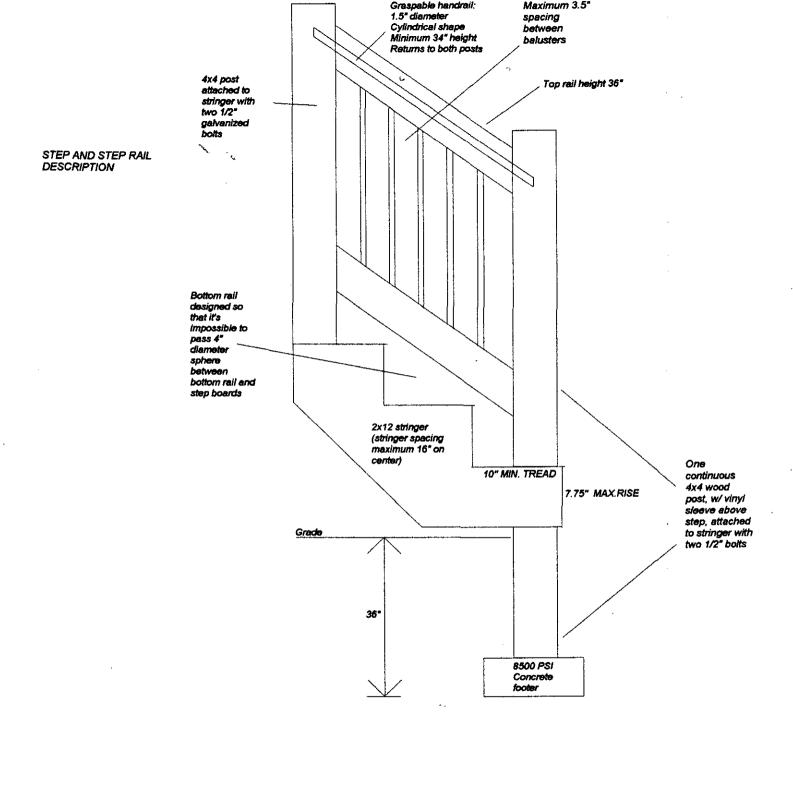

### A Plot Plan must be attached depicting at a minimum the following information:

- All existing buildings, driveways and other manmade features on the property
- All proposed improvements and provide dimensions
- All rights of way, setbacks and the floodplain
- For All Construction provide distance to property lines
- Plot Plan shall be on an 8½ x 11 sheet (minimum)
- Special requirements may be requested
- Provide water and sewer component locations, including replacement septic area location, if applicable.