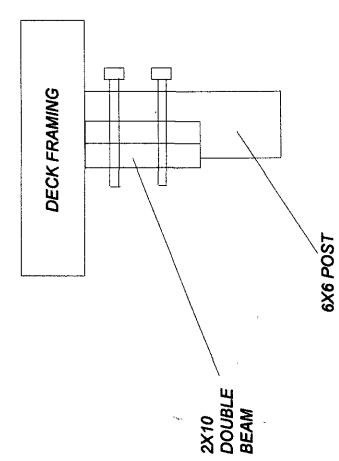

### A Plot Plan must be attached depicting at a minimum the following information:

- All existing buildings, driveways and other manmade features on the property
- All proposed improvements and provide dimensions
- All rights of way, setbacks and the floodplain
- For All Construction provide distance to property lines
- Plot Plan shall be on an 8½ x 11 sheet (minimum)
- Special requirements may be requested
- Provide water and sewer component locations, including replacement septic area location, if applicable.