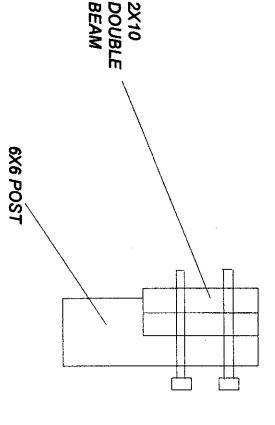

### A Plot Plan must be attached depicting at a minimum the following information:

- All existing buildings, driveways and other manmade features on the property
- All proposed improvements and provide dimensions
- All rights of way, setbacks and the floodplain
- For All Construction provide distance to property lines
- Plot Plan shall be on an 8½ x 11 sheet (minimum)
- Special requirements may be requested
- Provide water and sewer component locations, including replacement septic area location, if applicable.