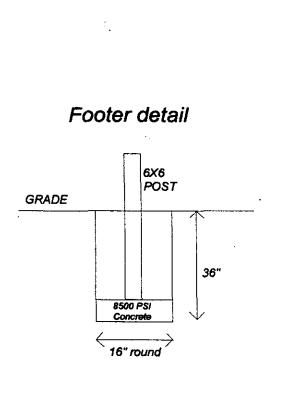

### A Plot Plan must be attached depicting at a minimum the following information:

- All existing buildings, driveways and other manmade features on the property
- All proposed improvements and provide dimensions
- All rights of way, setbacks and the floodplain
- For All Construction provide distance to property lines
- Plot Plan shall be on an 8½ x 11 sheet (minimum)
- Special requirements may be requested
- Provide water and sewer component locations, including replacement septic area location, if applicable.