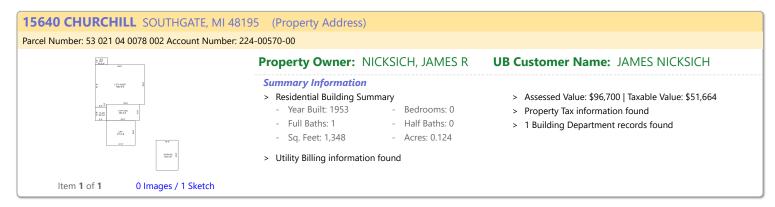

## **Current Bill**

| Amount Due        | \$0.00     | Bill From       | 12/04/2023     |                      |         |
|-------------------|------------|-----------------|----------------|----------------------|---------|
| Due Date          | 03/25/2024 | Bill To         | 02/05/2024     |                      |         |
|                   |            |                 |                |                      |         |
| Billing Item      |            | Previous Amount | Current Amount | Penalties & Interest | Balance |
| 10-WATER-RESIDENT |            | \$0.00          | \$0.00         | \$0.00               | \$0.00  |
| 50-SEWER-RESIDENT |            | \$0.00          | \$0.00         | \$0.00               | \$0.00  |
| 60-CAP IMPR-RESID |            | \$0.00          | \$0