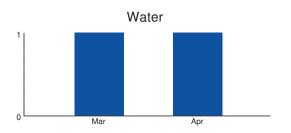

As of October 1, 2023, a new rates schedule will go in effect. To view the new rates, please visit qrco.de/tohorates.

| Meter<br>Number | Number<br>of | Previous Mete | er Reading | Current Met | Water   |       |
|-----------------|--------------|---------------|------------|-------------|---------|-------|
|                 | Days         | Date          | Reading    | Date        | Reading | Usage |
| 72747344        | 31           | 03/01/2024    | 176        | 04/01/2024  | 177     | 1     |