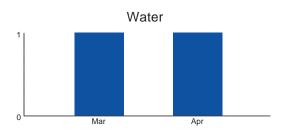

| Meter Number of |      | Previous Meter Reading |         | Current Meter Reading |         | Water |
|-----------------|------|------------------------|---------|-----------------------|---------|-------|
| Number D        | Days | Date                   | Reading | Date                  | Reading | Usage |
| 72747344        | 31   | 03/01/2024             | 176     | 04/01/2024            | 177     | 1     |