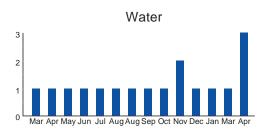

\$39.93

Customer Service: (8am - 5pm) 407-944-5000

As of October 1, 2023, a new rates schedule will go in effect. To view the new rates, please visit qrco.de/tohorates.

| Meter<br>Number | Number<br>of<br>Days | Previous Meter Reading |         | Current Meter Reading |         | Water |
|-----------------|----------------------|------------------------|---------|-----------------------|---------|-------|
|                 |                      | Date                   | Reading | Date                  | Reading | Usage |
| 72376467        | 31                   | 03/01/2024             | 424     | 04/01/2024            | 427     | 3     |