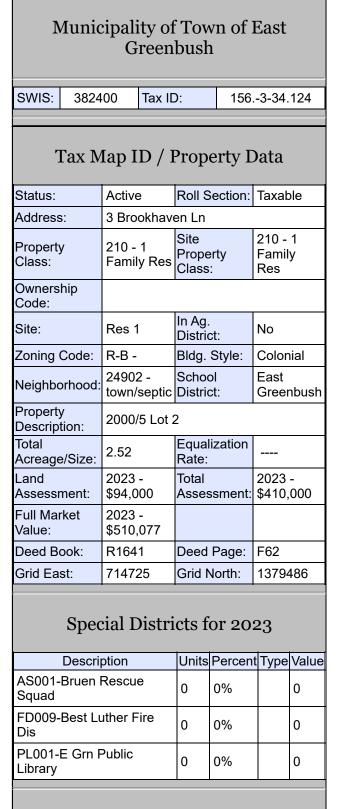

## **Rensselaer County**

Navigation Tax Maps | DTF Links Assessment Info

Help Contact Us Log In

| Land Types |            |
|------------|------------|
| Туре       | Size       |
| Primary    | 2.00 acres |
| Secondary  | 0.52 acres |
|            |            |