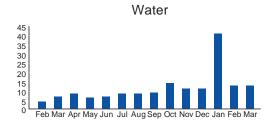

Customer Service: (8am - 5pm) 407-944-5000

As of October 1, 2023, a new rates schedule will go in effect. To view the new rates, please visit qrco.de/tohorates.

| Meter<br>Number | Number<br>of<br>Days | Previous Meter Reading |         | Current Meter Reading |         | Water |
|-----------------|----------------------|------------------------|---------|-----------------------|---------|-------|
|                 |                      | Date                   | Reading | Date                  | Reading | Usage |
| 75980716        | 30                   | 02/16/2024             | 687     | 03/17/2024            | 700     | 13    |