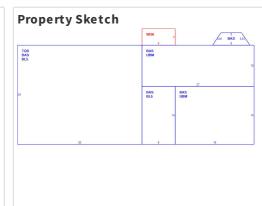

### **Property**

Property SBL 33019 0004

Address 48 STRATFORD RD

Tax Bill Number 2065911 Land Use 1010

Land Use Description SINGLE FAMILY
Lot Size 9,490 sq ft
Frontage 55 ft
Zoning SR3
Map ID 027SE
ID 33019 0004

Building Size

Unfinished Attic Area

Basement Area

Finished Basement Area

Above Average

Good

Finished Size

1,929 sq ft

sq ft

sq ft

832 sq ft

832 sq ft

### **Building Area**

Building Type RESIDENTIAL
Gross Building Area 3,509 sq ft
Effective Area 3,329 sq ft
Building Area 1,929 sq ft