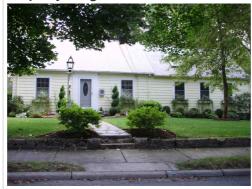

## Details

### **Property**

Property SBL 33019 0004

Address 48 STRATFORD RD

Tax Bill Number 2065911 Land Use 1010

Land Use Description SINGLE FAMILY
Lot Size 9,490 sq ft
Frontage 55 ft
Zoning SR3
Map ID 027SE
ID 33019 0004

# Property Image





### **Current Owner**

Owner GARVIN WILLIAM H JR &

Information ANNE

48 STRATFORD RD NEWTON, MA 02465

### **Sale History**

Owner GARVIN WILLIAM H JR &

ANNE

Co Owner

Sale Date 2004-04-01

Sale Price \$1

Legal 42554/532

Reference

| <b>Assessment History</b> Assessed Value | Fiscal Year |
|------------------------------------------|-------------|
| \$1,127,300                              | 2024        |
| \$1,008,700                              | 2023        |
| \$934,000                                | 2022        |
| \$881,100                                | 2021        |
|                                          |             |

# Visit History Visit Date Type 2015-03-19 Exterior 2009-01-22 Exterior 2004-09-22 Exterior 1991-07-02 Interior

### **Building General**

Buildi