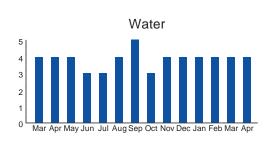

Customer Service: (8am - 5pm) 407-944-5000

As of October 1, 2023, a new rates schedule will go in effect. To view the new rates, please visit qrco.de/tohorates.

| Meter<br>Number  | Number<br>of<br>Days                       | Previous Meter Reading                                                            |                                                                 | Current Meter Reading |         | Water |
|------------------|--------------------------------------------|-----------------------------------------------------------------------------------|-----------------------------------------------------------------|-----------------------|---------|-------|
|                  |                                            | Date                                                                              | Reading                                                         | Date                  | Reading | Usage |
| 30000726         | 31                                         | 03/07/2024                                                                        | 709                                                             | 04/07/2024            | 713     | 4     |
| Рау              | vious Bal<br>rment - Th<br><b>ance For</b> | nank You                                                                          | \$48.70<br><u>\$-48.70</u><br>\$0.00                            |                       |         |       |
|                  | Water Ba<br>Water Us<br>Wastewa<br>Wastewa | nsaction(s)<br>se Charge<br>age<br>ter Base Charge<br>ter Usage<br>nsaction Total | \$6.87<br>\$5.68<br>\$17.07<br><u>\$19.08</u><br><b>\$48.70</b> |                       |         |       |
| Total Amount Due |                                            |                                                                                   |                                                                 | \$48.70               |         |       |
|                  |                                            |                                                                                   |                                                                 |                       |         |       |
|                  |                                            |                                                                                   |                                                                 |                       |         |       |