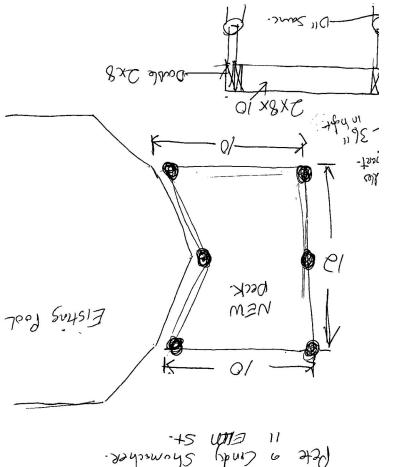

| <b>Property Information</b> |                      | Request Information        | <b>Update Information</b> |
|-----------------------------|----------------------|----------------------------|---------------------------|
| File#:                      | BF-X01611-1063448270 | Requested Date: 04/08/2024 | Update Requested:         |
| Owner:                      | PETER SCHUMACHER     | Branch:                    | Requested By:             |
| Address 1:                  | 11 ELM ST            | Date Completed:            | Update Completed:         |
| Address 2:                  |                      | # of Jurisdiction(s):      |                           |
| City, State Zip             | : SEYMOUR, CT        | # of Parcel(s):            |                           |