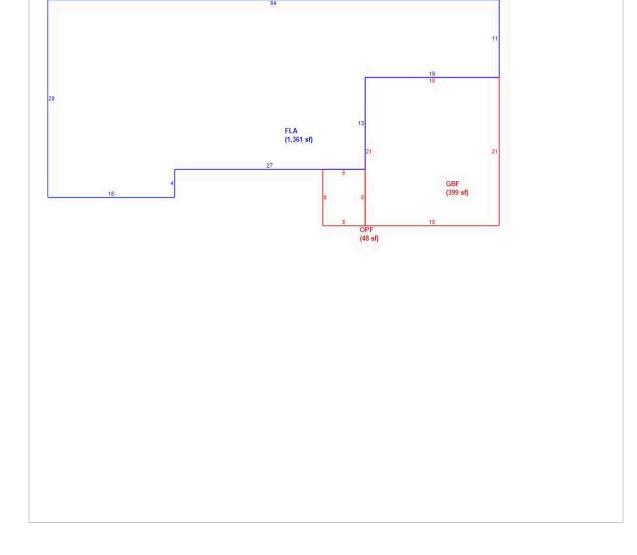

### **Residential Building(s)**

| Residential                                                                  |                  |                       |                                      | Buildir                        | ng Valu      | e: \$140,853.0 |
|------------------------------------------------------------------------------|------------------|-----------------------|--------------------------------------|--------------------------------|--------------|----------------|
|                                                                              |                  | Sur                   | nmary                                |                                |              |                |
| Year Built: 1958 Total Living Are 1361 <b>1</b>                              |                  |                       | Central A/C:                         | Central A/C: Yes Fireplaces: 0 |              |                |
| Bedrooms: 3                                                                  | Full             | Bathrooms: 1          | Half Bathroo                         | ms: 1                          |              |                |
|                                                                              | correc           | <u>t Bedroom, Bai</u> | <u>th, or other info</u>             | ormatioi                       | <u>n?</u> () |                |
|                                                                              | correc           |                       | t <u>h, or other info</u><br>tion(s) | ormatioi                       | <u>n? ()</u> |                |
|                                                                              | LOTTEC           | Sec                   |                                      | No. Si                         |              | Floor Area     |
| Section Type                                                                 |                  | Sec                   | tion(s)                              |                                |              | Floor Area     |
| Section Type<br>FINISHED LIVING AR                                           | EA (FLA          | Sec                   | tion(s)<br>Ext. Wall Type            | No. St                         |              |                |
| Section Type<br>FINISHED LIVING AR<br>GARAGE FINISHED E<br>OPEN PORCH FINISH | EA (FL/<br>BLOCK | Sec<br>A)<br>(GBF)    | tion(s)<br>Ext. Wall Type            | No. St<br>1.00                 |              | 1361           |