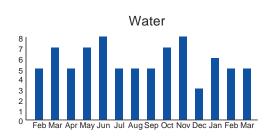

| Meter                                      | Number<br>of | Previous Meter Reading |         | Current Meter Reading |             | Water |
|--------------------------------------------|--------------|------------------------|---------|-----------------------|-------------|-------|
| Number                                     | Days         | Date                   | Reading | Date                  | ate Reading | Usage |
| 20013930                                   | 30           | 02/13/2024             | 1447    | 03/14/2024            | 1452        | 5     |
|                                            | vious Bala   |                        | \$58.30 |                       |             |       |
| Payment - Thank You                        |              |                        |         | \$-58.30              |             |       |
| Bala                                       | ance For     | ward                   | \$0.00  |                       |             |       |
|                                            |              | nsaction(s)            |         |                       |             |       |
|                                            |              | se Charge              | \$6.87  |                       |             |       |
| Water Usage                                |              |                        |         | \$7.89<br>\$17.07     |             |       |
| Wastewater Base Charge<br>Wastewater Usage |              |                        |         | \$17.07<br>\$26.47    |             |       |
| Current Transaction Total                  |              |                        |         | \$58.30               |             |       |
|                                            |              |                        |         |                       |             |       |
| Total Amount Due                           |              |                        |         | \$58.30               |             |       |
|                                            |              |                        |         |                       |             |       |
|                                            |              |                        |         |                       |             |       |
|                                            |              |                        |         |                       |             |       |
|                                            |              |                        |         |                       |             |       |
|                                            |              |                        |         |                       |             |       |