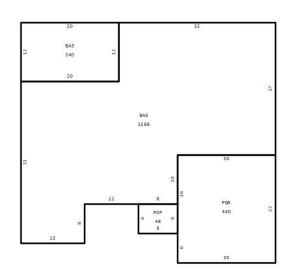

| Building 1 subarea |            |             |                   |
|--------------------|------------|-------------|-------------------|
| Area Type          | Gross Area | Heated Area | Depreciated Value |
| BAS                | 1,588      | 1,588       | \$193,339         |
| BAS                | 240        | 240         | \$29,220          |
| FGR                | 440        |             | \$26,785          |
| FOP                | 48         |             | \$1,461           |
| Totals             | 2,316      | 1,828       | \$250,805         |