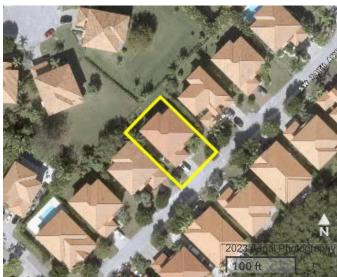

#### **Detailed Report**

Generated On: 05/24/2024

| PROPERTY INFORM       | ATION                                                           |
|-----------------------|-----------------------------------------------------------------|
| Folio                 | 36-6003-034-3340                                                |
| Property<br>Address   | 19012 SW 74 AVE<br>CUTLER BAY, FL 33157-6303                    |
| Owner                 | ALI A MALEK                                                     |
| Mailing<br>Address    | 19012 SW 74 AVE<br>MIAMI, FL 33157-6303                         |
| Primary Zone          | 0100 SINGLE FAMILY - GENERAL                                    |
| Primary Land<br>Use   | 0104 RESIDENTIAL - SINGLE FAMILY :<br>RESIDENTIAL - TOTAL VALUE |
| Beds / Baths<br>/Half | 5/4/0                                                           |
| Floors                | 2                                                               |
| Living Units          | 1                                                               |
| Actual Area           | 5,039 Sq.Ft                                                     |
| Living Area           | 3,945 Sq.Ft                                                     |
| Adjusted Area         | 4,097 Sq.Ft                                                     |
| Lot Size              | 7,761 Sq.Ft                                                     |
| Year Built            | 2006                                                            |
| Year Annexed          | 2006                                                            |
| ASSESSMENT INFO       | RMATION                                                         |

#### **Property Information**

Folio: 36-6003-034-3340

Property Address: 19012 SW 74 AVE

| FU | LL LEGAI | L DESCI | RIPTION |
|----|----------|---------|---------|
|    |          |         |         |

**CUTLER CAY** 

PB 162-23 T-21739

LOT 33 BLK 14

LOT SIZE 7761 SQ FT

FAU 30 6003 032 0010 THRU 5290

F/A/U 30-6003-034-3340

COC 25042-0657 10 2006 1

| SALES INFORMATION |           |              |                           |
|-------------------|-----------|--------------|---------------------------|
| Previous Sale     | Price     | OR Book-Page | Qualification Description |
| 10/01/2006        | \$577,085 | 25042-0657   | Sales which are qualified |