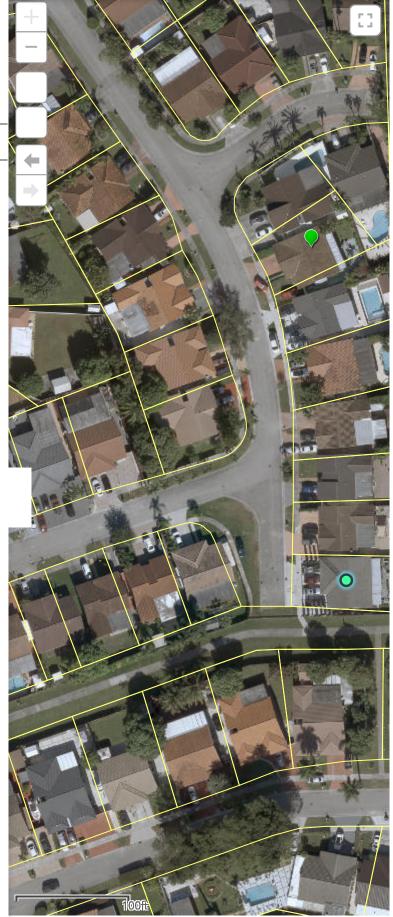

dress/Folio/Case#/CSR# to find all Open, Lien, Civil, and Referred to Finance Neighborhood cases and Building cases associated with that property; as well as cases closed for the past five years.



3059030122820



Neighborhood Code Violations

## Case# - 202003000218

| CSR#:          |                                         |
|----------------|-----------------------------------------|
| Date:          | 1/14/2020 5:30 A.M.                     |
| Status:        | Closed                                  |
| Address:       | 14394 SW 98 TER                         |
| Folio:         | <u>3059030122820</u>                    |
| Problem:       | Failure to Renew<br>Foreclosed Property |
| Last Activity: | De-registration of<br>Foreclosure       |

Link to Case Detail Information Report



-80.336 25.606 Degrees