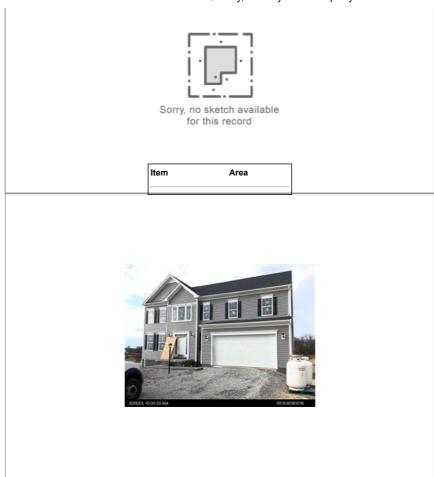

Property Address: 129 Fox Water Trail, Beaver, PA 15009

Parcel: 551530161016

Your request is granted.

A permit was issued for a single-family home on April 8, 2024. The permit is still open pending final inspections and a certificate of occupancy.