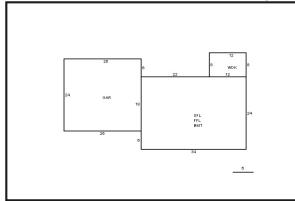

# **Building Description**

Building Style COLONIAL # of Living Units 1

Year Built 1994

Building Grade AVG. (+)

**Building Condition Good** 

Finished Area (SF) 1632

Number Rooms 6

# of 3/4 Baths 0

Foundation Type CONCRETE
Frame Type WOOD
Roof Structure GABLE

Roof Cover ASPHALT Siding VINYL

Interior Walls DRYWALL

## **Narrative Description of Property**

This property contains 0.895 acres of land mainly classified as ONE FAM with a(n) COLONIAL style building, built about 1994, having VINYL exterior and ASPHALT roof cover, with 1 unit(s), 6 room(s), 3 bedroom(s), 2 bath(s), 0 half bath(s).