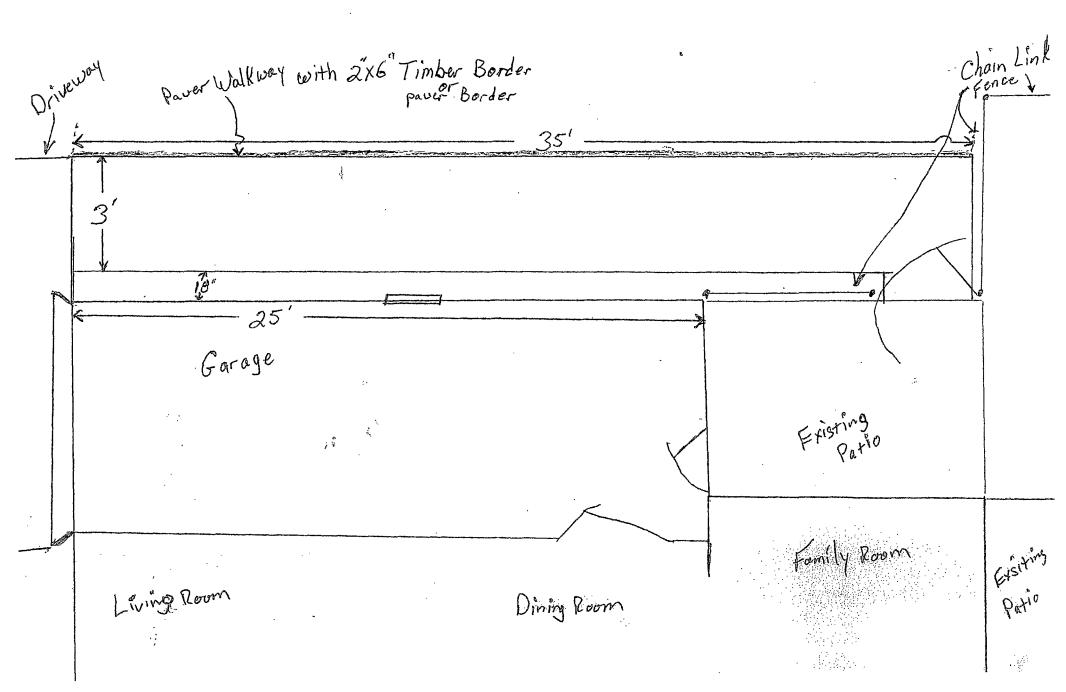

{m_{m_{m_{m_{m_{m_{m_{m_{m_{m_{m_{m_{m_$ |
|             | Bond       Amount: \$ Paid on (date):         The above stated party is authorized to perform the grading and/or clearing work as described above.         All work shall be performed in conformance with all applicable Brick Township Land Use         Regulations, Chapters 168 and 383         Notes:       Trees must be removed from site, and not stockpiled or buried.         This application does NOT grant permission to remove soil from a site.         To fill or remove soil from a site, application form per Chapter 383 must be used.         This application is not to be used for a site plan or subdivision application.         Approved                                                |

х

Block: 446, 20 Lot: 10

Updated 6/24/14 fle.



Min. Length Equal to Base Thickness

Plastic Edge Restraint

Compacted Soil Subgrade

Stake

Concrete Paver - 23/8" (60MM) Min. Thickness

" to 11/2" (25 to 40 MM) Bedding Sand

Compacted Aggregate Base 2

Geotextile as Required – Turn Up at Sides of Base



### TYPICAL INSTALLATION

The installation diagram shown is commonly accepted for most residential patios, walkways and driveways. There are other acceptable installation methods that are listed on the ICPI web site, based on specific circumstances that may be present at the jobsite.

These can be viewed online at www.icpl.org.

### INSTALLATION SUMMARY

The unabridged version is available at www.icpi.org/homeowners/yourself.cfm

- STEP 1: Determine Amount of Materials: Determine the area (length x width) and select the type of paver