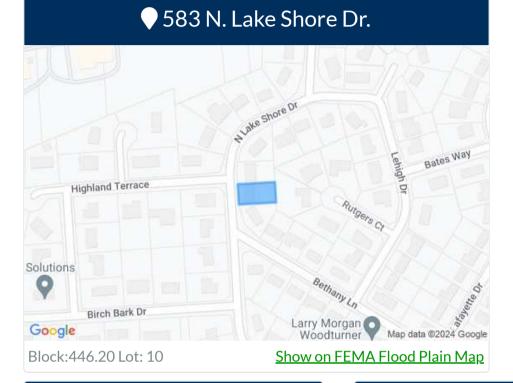

# MORTGAGE CONNECT

| Proj            | perty Information       | <b>Request Information</b>       | Update Information |
|-----------------|-------------------------|----------------------------------|--------------------|
| File#:          | BS-X01661-2082750501    | Requested Date: 06/04/2024       | Update Requested:  |
| Owner:          | JUNIOR, WILLIAM J & KIM | Branch:                          | Requested By:      |
| Address 1:      | 583 N LAKESHORE DR      | Date Completed:                  | Update Completed:  |
| Address 2:      |                         | <pre># of Jurisdiction(s):</pre> |                    |
| City, State Zip | : BRICK, NJ             | # of Parcel(s): 1                |                    |

# **Property Tax Inquiry**

| Account / B-L-Q:    | 310543        |           |                    |
|---------------------|---------------|-----------|--------------------|
| Interest Thru Date: | 06/06/20      | 24        |                    |
|                     | Account#      | : 310543  | 6                  |
|                     | Owner         | : JUNIO   | R, WILLIAM J & KIM |
|                     | Address       | : 583 N I | AKE SHORE DRIVE    |
| C                   | ity/State/Zip | BRICK     | NJ 08723           |
|                     | Location      | : 583 N.  | LAKE SHORE DR.     |
|                     | B/L/Q         | : 446.20  | - 10 -             |
|                     | Bank          | :         |                    |
|                     | Deduction     | \$0.00    |                    |
|                     | Principal     | \$0.00    |                    |
|                     | Interest      | \$0.00    |                    |
|                     | Total Due     | \$0.00    |                    |
| Yearly Summary      | Details       | Liens (0) | Mod IV             |