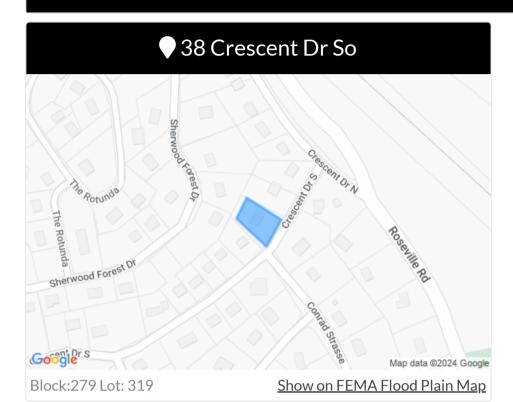

## 38 Crescent Dr So

Block: 279 Lot: 319

Residential

## **Section Summary**

| <b>A</b> Location |                   |  |
|-------------------|-------------------|--|
| Street            | 38 Crescent Dr So |  |
| City              |                   |  |
| Zip               |                   |  |
| Block             | 279               |  |
| Lot               | 319               |  |
| Qualifier         |                   |  |

| <b>≣</b> Details |                 |  |
|------------------|-----------------|--|
| Building         |                 |  |
| Land             | .300 AC         |  |
| Acreage          | acres²          |  |
| Property Class   | 2 - Residential |  |
| Last Sale Price  | \$              |  |
| Last Sale Date   |                 |  |
|                  |                 |  |