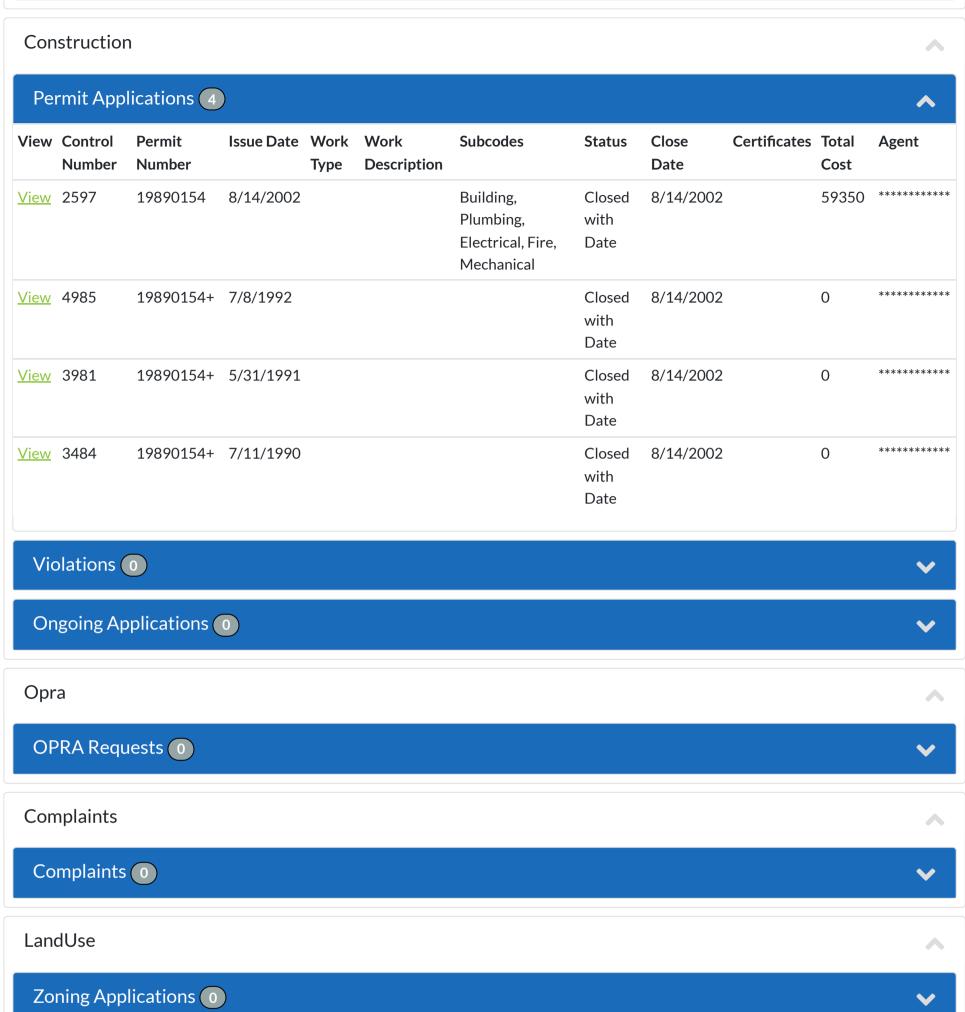

## 74 N Mt Lebanon Rd

Block: 47 Lot: 32 Residential

**Section Summary** 

| <b>A</b> Location  |  |  |
|--------------------|--|--|
| 74 N Mt Lebanon Rd |  |  |
|                    |  |  |
|                    |  |  |
| 47                 |  |  |
| 32                 |  |  |
|                    |  |  |
|                    |  |  |