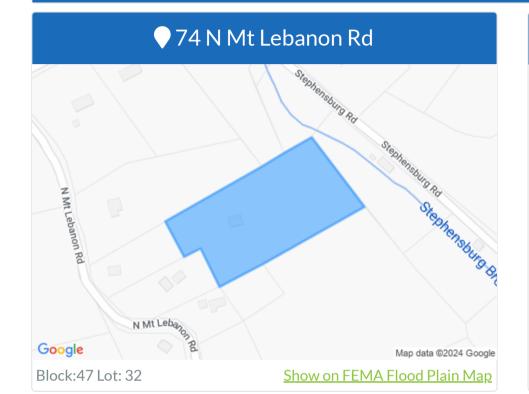

## 74 N Mt Lebanon Rd

Block: 47 Lot: 32 Residential

**Section Summary** 

| <b>A</b> Location  |  |  |
|--------------------|--|--|
| 74 N Mt Lebanon Rd |  |  |
|                    |  |  |
|                    |  |  |
| 47                 |  |  |
| 32                 |  |  |
|                    |  |  |
|                    |  |  |