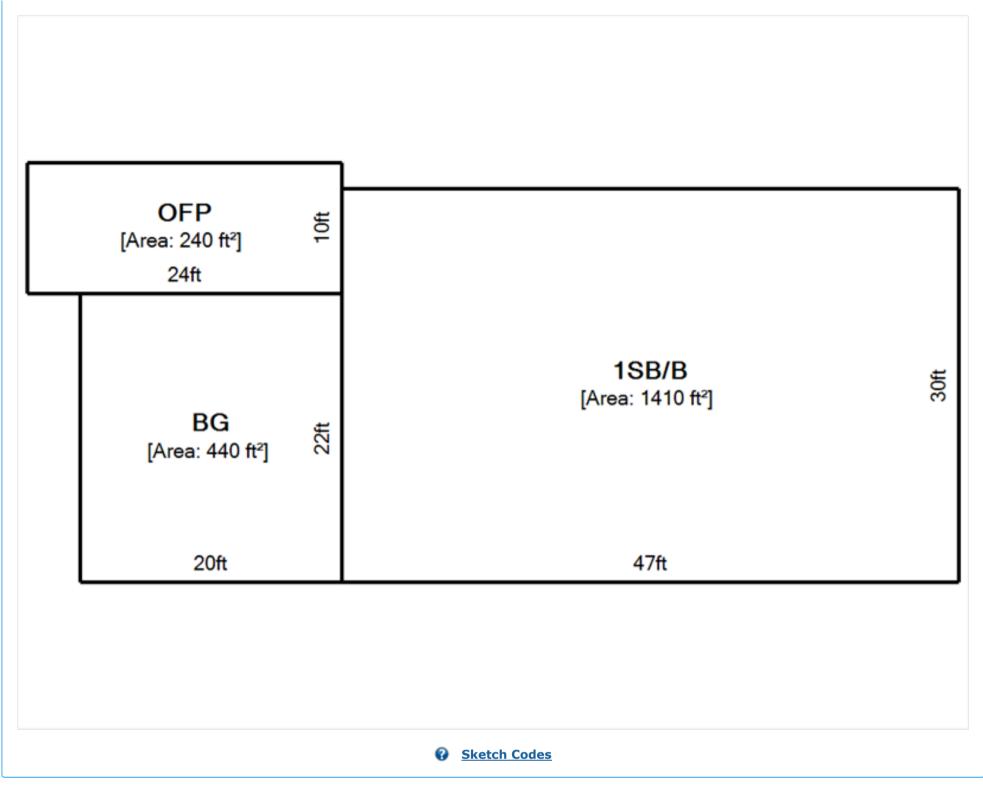

# Street View

| Footprint |  |  |
|-----------|--|--|
| ·         |  |  |
|           |  |  |
|           |  |  |
|           |  |  |
|           |  |  |
|           |  |  |
|           |  |  |
|           |  |  |
|           |  |  |
|           |  |  |
|           |  |  |
|           |  |  |
|           |  |  |
|           |  |  |
|           |  |  |

# **Square Feet**

1410