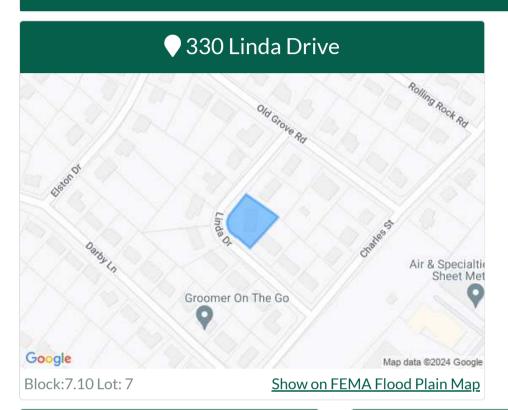

## 330 Linda Drive

Block: 7.10 Lot: 7

Other

#### **Section Summary**

| <b>A</b> Location |                         |  |  |
|-------------------|-------------------------|--|--|
| Street            | 330 Linda Drive         |  |  |
| City              | Borough of Mountainside |  |  |
| Zip               | 07092                   |  |  |
| Block             | 7.10                    |  |  |
| Lot               | 7                       |  |  |
| Qualifier         |                         |  |  |
|                   |                         |  |  |