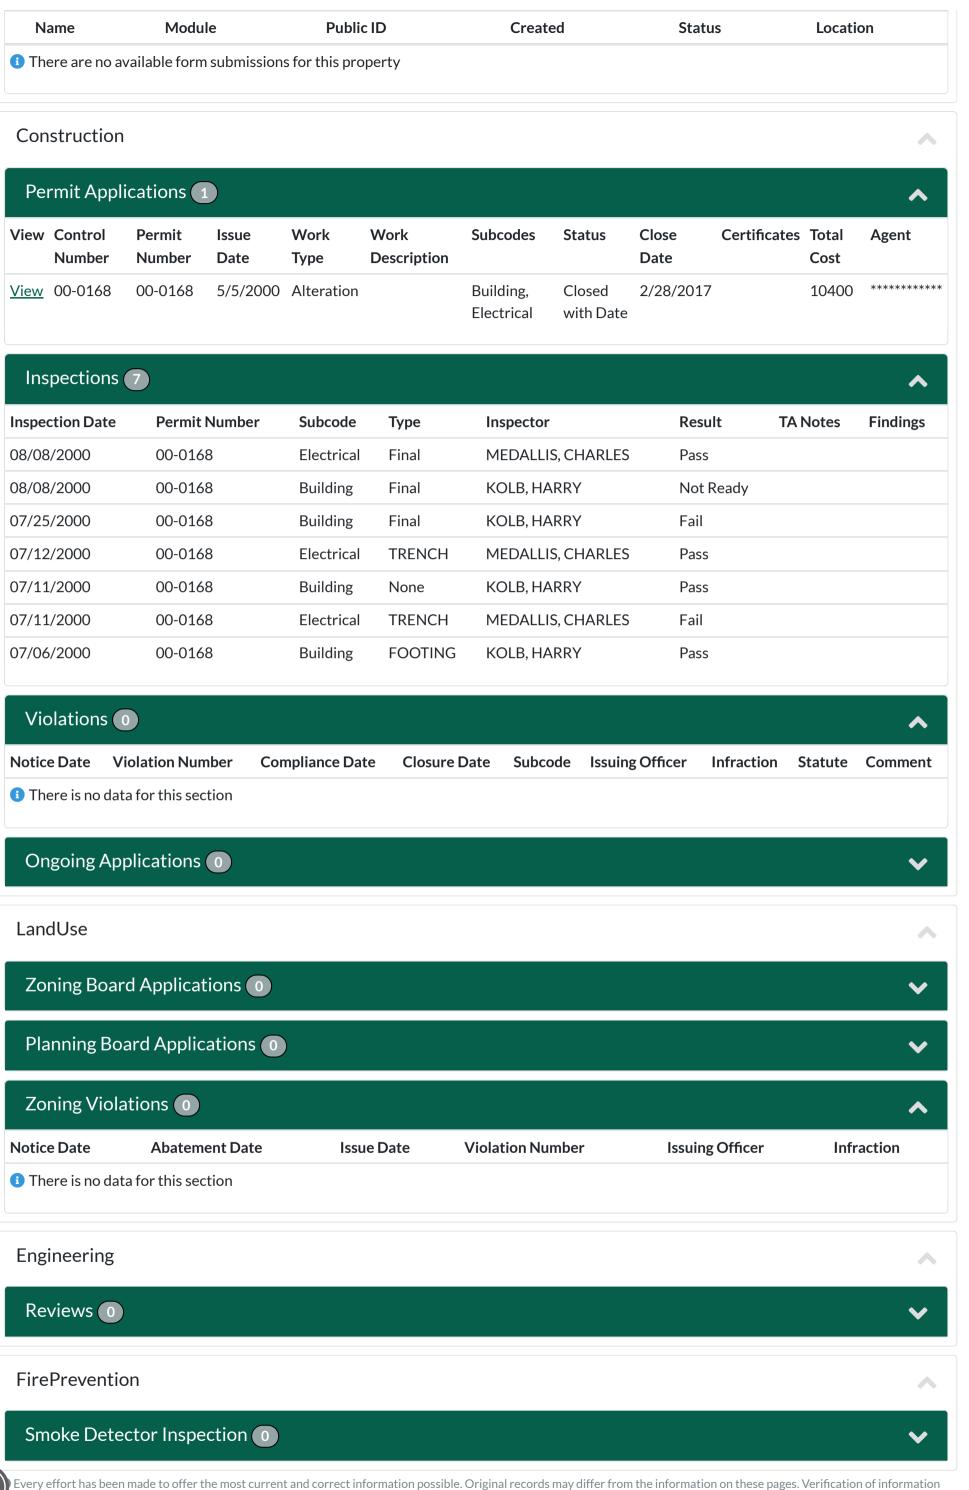

Business# 908-232-2400

PERMITS Per Mountainside Borough Building Department there are no Open/Pending/ Expired Permit on this property.

Collector: Mountainside Borough

Payable: 1385 U.S. Highway 22 East Mountainside, NJ 07092