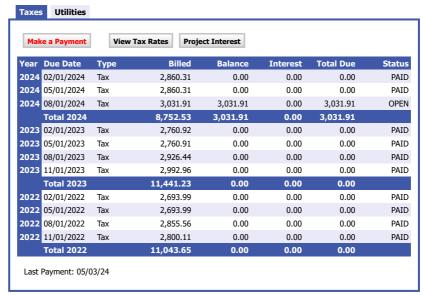

-----------------------|-----------------|
| Property Location:        | 669 WINCHESTER AVE                | Property Class:       | 2 - Residential |
| Owner Name/Address:       | LORENO, MARLVEN V & CHIEN-YI A WU | Land Value:           | 21,400          |
|                           | 669 WINCHESTER AVE                | Improvement Value:    | 31,400          |
|                           | UNION, NJ 07083                   | Exempt Value:         | 0               |
|                           |                                   | Total Assessed Value: | 52,800          |
|                           |                                   | Additional Lots:      | None            |
| Special Taxing Districts: |                                   | Deductions:           |                 |



**Return to Home** 

Subject: Status: OPRA Request

**CAUTION:** This email originated from outside of the organization. Do not click links or open attachments unless you recognize the sender and know the content is safe.

Reference # **OPR-2024-00685** 

Dear Peter Watson,

Please find the below response to your OPRA Request. They are being transmitted to you via **Email** as per your requested delivery method.

### **Additional Notes:**

Assessor - Property record card is attached. There are no new pending added assessments as of this time.

Building - Please see attached.

DPW - No documents responsive to this request.

Tax - There are no open liens on this property.

Your OPRA request sought access to the following: Hello,

Our firm has been requested to research the referenced prope