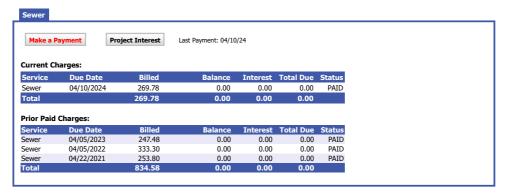

Business # 800-272-1325

UNABLE TO PROVIDE INFORMATION TO THIRD PARTIES. HOMEOWNERS AUTHORIZATION

REQUIRED.

**SEWER** 

Account #: 973-0 Payment Status: PAID Status: Pvt & Lienable Amount: \$0.00 Good Thru: N/A Account Active: Active

Collector: Union Township

Payable Address: 1976 Morris Avenue, Union, NJ 07083

Business # 908-851-8508

GARBAGE

Garbage bills are included in the Real Estate Property taxes.

| PROPERTY ADDRESS                        | /      |                                       |                                              |            |                                         |                |         |                                         |                |          |                                         |                                         |                                         |              | PROPERTY (                 | LASS         | CARD N     | 00F             | ROUTING NO. 6/ |
|-----------------------------------------|--------|---------------------------------------|----------------------------------------------|------------|-----------------------------------------|----------------|---------|-----------------------------------------|----------------|----------|-----------------------------------------|-----------------------------------------|-----------------------------------------|--------------|----------------------------|--------------|------------|-----------------|----------------|
| В 11                                    | -6     | 63                                    | XIX                                          | ÖČ         |                                         | gjavan         |         | 2                                       |                |          |                                         |                                         | OWNERS                                  | HIP REC      | ORD                        | <u> </u>     |            |                 |                |
| 1 4                                     |        | FI                                    | LSF                                          | J.         |                                         | ĺ              | il.K    | 001                                     |                |          | NAME                                    | , , , , , , , , , , , , , , , , , , , , |                                         | , N          | AAIL ADDRES                | s >          |            | DATE            | D.B. PG.       |
|                                         |        | 1 (311)                               | T.C                                          | ž.         | ANNI                                    | 2              |         | 2                                       | Korotaki       | - de tot |                                         | d Horetsku                              | Bestrice                                | - 71-<br>Din | <del>WYYO</del> C<br>Chaus | FFDE         | ( 1        | 7,79-37         | 3517-8479      |
| KORETS<br>669 WI                        | K-Y-   | * - E D D I                           | ed<br>Ra                                     | VΕ         | NUE                                     | .   &,         | W       |                                         | adan           | 10000    | Ia,                                     | A A                                     | 1 + Nic                                 |              |                            | 9            |            | 1//             | 5056-162       |
| UNION,                                  | , ev ₩ |                                       |                                              |            |                                         | Vindentinos    | eie (79 |                                         | AAn            | kaeo     | NA 10                                   | This ha                                 |                                         |              |                            | 2.00         |            | 0/12/1/2        | 5200-916       |
|                                         |        |                                       |                                              |            | · - 2%                                  | 4 <b>1</b> / E |         |                                         | Loren          | n        | hail                                    | 2000 1/10                               | C.S.                                    |              | o: (2                      | n. 6         | 0. /8      | 1/22/20         | 5761-410       |
|                                         | 66     | 9 WIN                                 | CHE                                          | 5 1        | EK :                                    | AVC            |         |                                         | (              | · ·      | years                                   | Oven V. I-                              | K-102                                   | M = 0        |                            | 7            | <u> </u>   | 0/00/0/         | 3/6/-//0       |
|                                         |        | · · · · · · · · · · · · · · · · · · · | · · ·                                        |            |                                         |                |         |                                         | SALES          | AND ASS  | SESSME                                  | NT RECORD                               |                                         |              |                            |              |            |                 |                |
|                                         | SAL    | ES RECORD                             | **************                               |            |                                         | <u> </u>       |         | ASS                                     | ESSMENT        | . ,      |                                         |                                         | COUNTY BOARD                            |              |                            |              | STAT       | E DIVISION OF A | PPEALS         |
| DATE                                    | s      | ALE PRICE                             |                                              | RAT        | 0                                       | YEAR           | %       | LAND                                    | BUILDING       | тот      | ΓAL                                     | LAND                                    | BUILDING                                | <b>T</b> (   | OTAL                       | LAI          | ND         | BUILDING        | TOTAL          |
| 7-29-87                                 |        |                                       | n                                            | 4.         | #4                                      | (10            | 185     | 97)                                     |                |          |                                         |                                         |                                         |              |                            |              |            |                 |                |
| 11-30-00                                | 22     | 5,000                                 | 2                                            | <u> 3,</u> | 16                                      |                |         |                                         |                |          |                                         |                                         |                                         |              |                            |              |            |                 |                |
| 8-23-06                                 |        |                                       |                                              |            | 14                                      | 2002           |         | 2/400                                   | 30700          | 521      | / d a                                   |                                         |                                         |              | ~                          |              |            |                 |                |
| 4-22-09                                 | 46     | 5,000                                 | 16                                           | <u> </u>   | 12                                      | 2003           |         | 21400                                   | 3/400          | 528      | 00                                      | DECK                                    |                                         |              |                            |              |            |                 |                |
|                                         |        |                                       | ļ                                            |            |                                         |                |         | 1 1 1 <u></u>                           |                |          |                                         |                                         |                                         |              | ** **********              |              |            |                 |                |
|                                         | ļ      |                                       |                                              |            | *************************************** | :              |         |                                         |                |          |                                         |                                         | · · · · · · · · · · · · · · · · · · ·   |              |                            |              |            |                 |                |
|                                         |        |                                       | <u>                                     </u> |            |                                         |                |         |                                         |                |          |                                         |                                         |                                         |              |                            |              |            |                 |                |
|                                         |        | <u> </u>                              | <u> </u>                                     | ~~~~       |                                         |                |         |                                         |                |          |                                         |                                         | *************************************** |              |                            |              |            |                 |                |
|                                         |        |                                       | -                                            |            |                                         |                |         |                                         |                |          |                                         |                                         |                                         |              |                            |              |            |                 |                |
| ******                                  | -      |                                       | 1                                            |            |                                         |                |         |                                         |                |          |                                         |                                         |                                         |              |                            |              |            |                 |                |
| LC                                      | T RE   | CORD                                  | 1                                            |            |                                         | <u> </u>       |         | ACREAGE RECO                            | RD             |          | *************************************** |                                         | L/                                      | ND VALU      | JE CALC                    | ULATION      | <u></u>    |                 |                |
| TOPOGRAPHY                              |        | ZONING (                              | OR USE                                       |            | то                                      | POGRAPI        | 1Y      | WATER                                   | ACRES          |          |                                         | SIZE OF LOT                             | BASE                                    | DEPTI        | H, CORNER, C               | R OTHER INFO | LUENCE     | ADJUSTED        | TOTAL          |
| LEVEL                                   | 1      | RESIDENTIAL                           |                                              | lg/der     | LEVEL                                   |                |         | CITY                                    | CULTIVATIBLE   |          | NU                                      | OR<br>IMBER OF ACRES                    | UNIT<br>VALUE                           | TABLE        | FACTOR                     | TABLE        | FACTOR     | UNIT<br>VALUE   | VALUE          |
| HIGH                                    |        | APARTMENT                             |                                              |            | ROLLING                                 | ì              |         | WELL                                    | PASTURE        |          | 63                                      | x /00                                   | \$5/00                                  | Rica         | 100                        |              |            | \$ 4/60         | \$ 25200       |
| LOW                                     |        | COMMERCIAL                            |                                              |            | LOW                                     |                |         | SPRING                                  | FOREST TREES   |          |                                         |                                         |                                         |              |                            |              |            |                 |                |
| IMPROVEMENT                             | S      | LIGHT INDUST                          | RY                                           |            |                                         | ROAD           |         | STREAM                                  | WASTE          |          |                                         |                                         |                                         |              |                            |              |            |                 |                |
| SIDEWALKS                               |        | HEAVY INDUST                          | TRÝ                                          |            | PAVED R                                 | CAD            |         |                                         | ROADS, STREAMS | a3       | 3.154                                   | 3 9.252                                 | <u> 3 287</u>                           | 2)           | A                          | <u> </u>     |            |                 |                |
| CURBS                                   |        | STRE                                  | EET                                          |            | DIRT RO                                 |                |         |                                         |                |          |                                         |                                         |                                         |              | )                          |              |            |                 |                |
| WATER                                   |        | ASPHALT                               |                                              | **         | NO ROAE                                 | OUTLET         |         | *************************************** | TOTAL ACRES    |          |                                         |                                         |                                         |              |                            |              |            |                 |                |
| SEWERS<br>GAS                           |        | CONCRETE                              |                                              |            | :                                       |                |         |                                         |                |          |                                         |                                         |                                         |              |                            |              |            |                 |                |
|                                         |        | MACADAM<br>OR GRAVEL                  |                                              |            |                                         |                |         |                                         |                |          | **                                      |                                         |                                         |              |                            |              |            |                 |                |
| AL                                      | \$#*   | OR GRAVEL UNPAVED-DIRT                |                                              |            |                                         |                |         |                                         |                |          |                                         |                                         |                                         |              |                            |              |            |                 |                |
|                                         | 1      |                                       |                                              | DRM/       | ATION OI                                | N MAJOR        | ALTERA  | TIONS TO PRINCIPAL                      |                | тот      | TAL ACRES                               | -                                       |                                         |              | ]                          | TOTAL BASE   | LAND VALUE |                 | \$             |
|                                         |        | ****                                  |                                              | BUILI      | DING0                                   | THER SP        | ECIAL P | IOTES                                   |                |          |                                         |                                         |                                         |              |                            |              |            |                 |                |
| 01-357 31                               | 28/0   | 1 800-                                | 20                                           | n A        | mp S                                    | Vc.            |         |                                         |                |          |                                         | F 4 40 40                               | 9                                       | Sm 1         | AD                         | JUSTMENT FA  | CTOR       | XF              | -15%           |
| 02.1510 8                               |        |                                       |                                              |            |                                         |                | FOR     | 2063                                    |                |          |                                         | ~ ASE                                   | No. 32                                  | 1-21         | essage som                 | STED VALU    | F          | • •             |                |
| -                                       |        | 103 2,3                               |                                              |            |                                         |                |         |                                         |                |          |                                         |                                         |                                         |              | -AU                        | SOULD THE    | <b>-</b>   |                 | 21420          |
| 04-119 1                                | 23     | 04 4,2                                | 100 -                                        | - 0        | AUTR                                    | MLA            | 12      |                                         |                |          |                                         |                                         |                                         |              | то                         | TAL LOT OR L | AND VALUE  |                 | \$21400        |
| *************************************** |        | <del></del>                           |                                              |            |                                         | IL Sig         | luq     |                                         |                |          |                                         |                                         |                                         |              |                            |              |            |                 | 21400          |
| 17.2061                                 | lo-    | 6.17 12                               | ,330                                         | _          | Solo                                    | $\mathcal{L}$  |         |                                         | S.             | TATE OF  | NEW JE                                  | RSEY                                    |                                         |              |                            |              |            |                 |                |