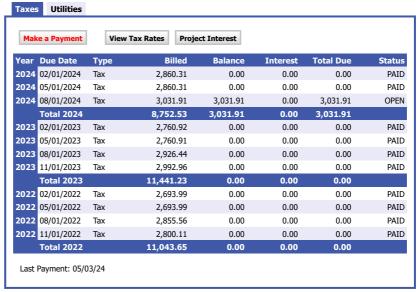

| Total Assessed Value: | 52,800                                                                                                                                        |
|                                   | Additional Lots:      | None                                                                                                                                          |
|                                   | Deductions:           |                                                                                                                                               |
|                                   |                       | 669 WINCHESTER AVE LORENO, MARLVEN V & CHIEN-YI A WU 669 WINCHESTER AVE UNION, NJ 07083  Exempt Value: Total Assessed Value: Additional Lots: |



**Return to Home**