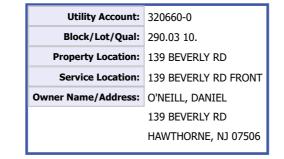

| Make a l         | Payment V  | iew Current Bill | Project Interest | Last Paym | ent: 06/17/24 |        |         |            |          |
|------------------|------------|------------------|------------------|-----------|---------------|--------|---------|------------|----------|
| Current Charges: |            |                  |                  |           |               |        |         |            |          |
| Service          | Due Date   | Billed           | Balance          | Interest  | Total Due     | Status | Reading | Read Date  | Usage    |
| Water            | 07/17/2024 | 436.81           | 0.00             | 0.00      | 0.00          | PAID   | 1293    | 06/03/2024 | 60       |
| Total            |            | 436.81           | 0.00             | 0.00      |