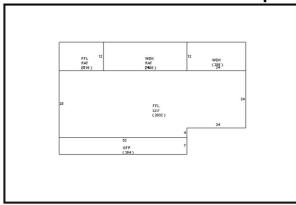

Land Area 0.937 acres

### **Current Property Assessment**

Card 1 Value Building Value 400,000

Xtra Features 1,000

Land Value 387,900

Total Value 788,900

## **Building Description**

**Building Style RAISED RNCH** 

# of Living Units 1

Year Built 1970 **Building Grade AVERAGE** 

**Building Condition Avg-Good** 

Finished Area (SF) 4178.40002

Number Rooms 7

# of 3/4 Baths 0

Foundation Type CONCRETE Frame Type WOOD Roof Structure GABLE/ HIP Roof Cover ASPHALT Siding BRICK VENR

Interior Walls DRYWALL # of Bedrooms 4

# of 1/2 Baths 1

Flooring Type HARDWOOD **Basement Floor CONCRETE** 

**Heating Type FORCED H/W** 

Heating Fuel OIL

Air Conditioning 0%

# of Bsmt Garages 0

# of Full Baths 2 # of Other Fixtures 0

### **Narrative Description of Property**

This property contains 0.937 acres of land mainly classified as ONE FAM with a(n) RAISED RNCH style building, built about 1970, having BRICK VENR exterior and ASPHALT roof cover, with 1 unit(s), 7 room(s), 4 bedroom(s), 2 bath(s), 1 half bath(s).