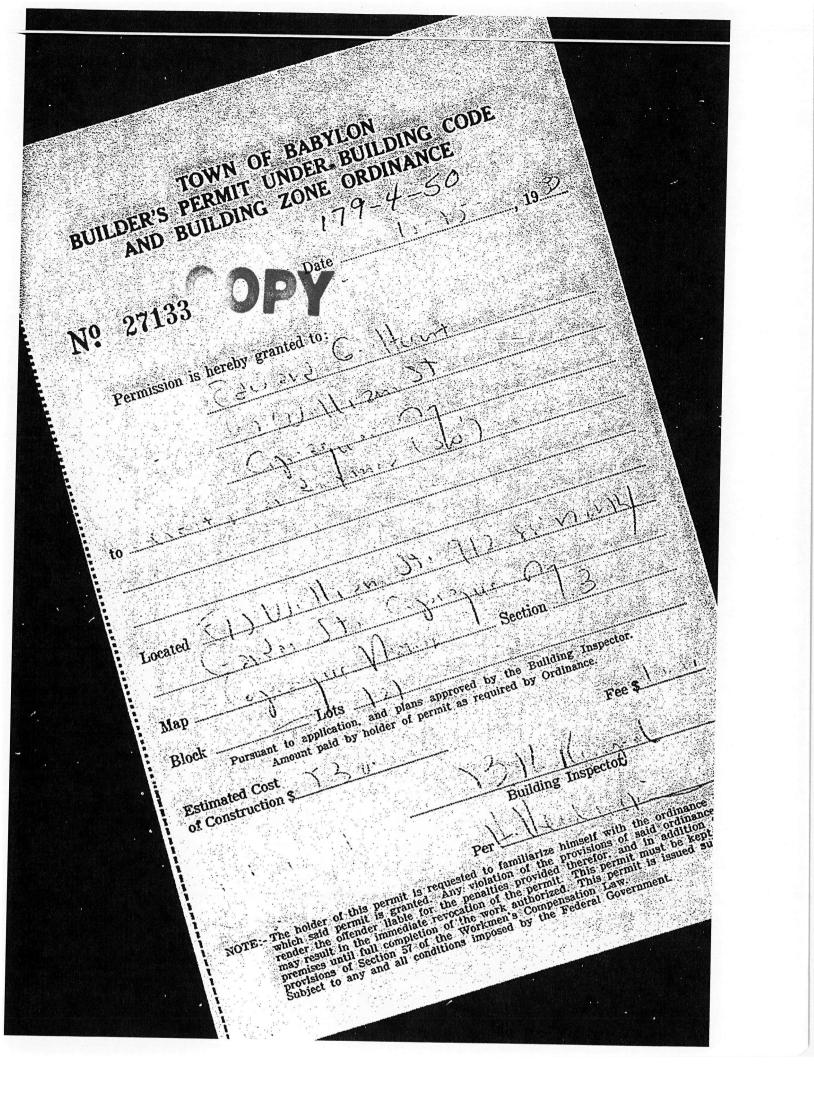

Bdog 15 TOWN OF BABYLON BUILDER'S PERMIT UNDER BUILDING CODE AND BUILDING ZONE ORDINANCE -4-50 46982 E. Date 4 1960 Permission is hereby granted to: Edward Hum allem ane n to Conec aris Located 10 0 Map 3 Section Block . Pursuant to application, and plans approved by the Building Inspector. Amount paid by holder of permit as required by Ordinance. **Estimated** Cost of Construction \$.... 000 Fee S Sunding Inspector NOTE: The holder of this permit is requested to fomiliorize himself with the ordinance under which soid permit is granted. Any violation of the provisions of sold ordinance shall render the offender liable for the is granied. Any violation of the provisions of sold ordinance shall render the offender liable for the penalties provided therefor, and in addition thereto may result in the immediate revocation of the penaltic this manual must be tend on the premite static static and the penaltic static penalties provided meretor, and in coattion inereto may result in the immediate revocation of the permit. This permit must be kept on the premises until full completion of the work authorized. This permit is issued subject to provisions of Section 57 of the Workmen's Compensation Low. Subject to any and all conditions imposed by the Federal Government.