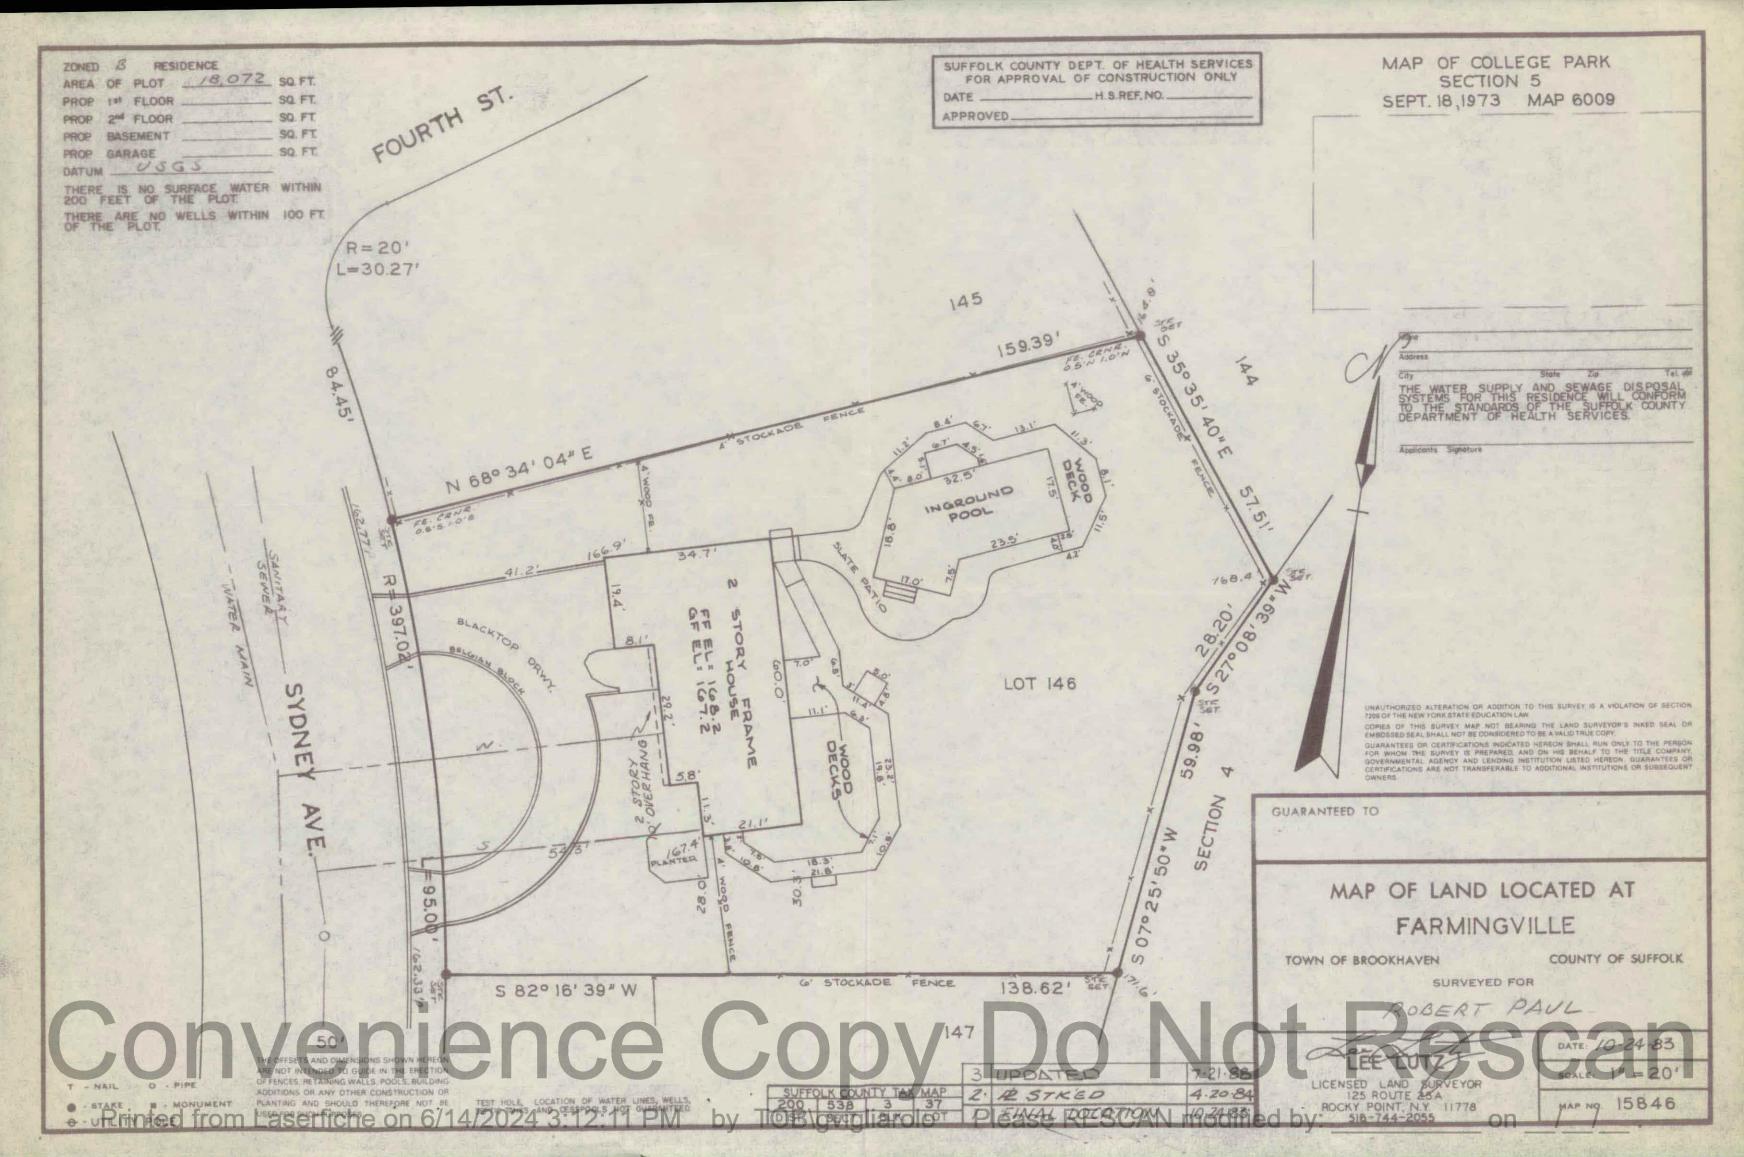

SCTM of Record(s) Being Sought: 2000000006721000000 Address of Record(s) Being Sought: 25 SYDNEY AVE, FARMINGVILLE, NY 11738 Desired Records Sought: Hello, Our firm has been requested to research the referenced property for any BUILDING PERMITS, CODE VIOLATION & SPECIAL ASSESSMENT FEES on record in any city,

|                                                     | Permit N             | <b>lo.</b> <u>162032</u>               |
|-----------------------------------------------------|----------------------|----------------------------------------|
|                                                     | Date                 | 11-29-83                               |
| <b>N?</b> 1192                                      | 08 Expires           | 'emperary Certificate Only)            |
| Applicant                                           | rhar nealty Corp     | ······································ |
| No. & St23                                          | Rivers Drive         |                                        |
| Village or City Gr                                  | eat Neck             | State <sup>NY</sup>                    |
| This certifies the                                  | 2 sty dwe            | 11ing 59.67 x 34.3                     |
|                                                     | garage classified as |                                        |
| 2 Family Dwelling                                   |                      | 5 🔀 1 Family Dwelling                  |
| Multiple Residence                                  |                      | Institutional                          |
| Business                                            | C Storage            | —<br>Miscellaneous                     |
| 25                                                  | N S/E/W side         | ney Avenue                             |
| Located at No.                                      |                      | rth Street                             |
| Distance                                            | and He He a          | State of New York                      |
| Distance 84.45<br>Farming                           | ATTG                 | State of Mem Tolk                      |
| Distance 84.45<br>Farming<br>Village College        | Park                 | 5 745                                  |
| Distance 34.45<br>Farming<br>Village College<br>Map | Park Section         | 5 745                                  |

| TOWN OF BROOKHAVEN BUILDING DIVISION<br>3233 Route 112, Medford, N.Y. 11763                                                                                                                                                                                            |
|------------------------------------------------------------------------------------------------------------------------------------------------------------------------------------------------------------------------------------------------------------------------|
| Temporary <b>Opriminate</b> of Compliance<br>Permanent                                                                                                                                                                                                                 |
| Permit No191749                                                                                                                                                                                                                                                        |
| Date <u>8/4/88</u>                                                                                                                                                                                                                                                     |
| 12         142465         Date                                                                                                                                                                                                                                         |
| (Temporary Certificate Only)                                                                                                                                                                                                                                           |
| Applicant Robert & Lynn Paul                                                                                                                                                                                                                                           |
| No. & St. <u>25 Sydney Avenue</u><br>City <u>Farmingville</u> State <u>NY</u> Zip <u>11738</u>                                                                                                                                                                         |
| This certifies that the $18x42'$ inground swimming pocl w/fence                                                                                                                                                                                                        |
| to code                                                                                                                                                                                                                                                                |
| <ul> <li>□ Plumbing</li> <li>□ Game Room</li> <li>□ 1 Family Dwelling</li> <li>□ Accessory Apt.</li> <li>□ Addition</li> <li>□ Assembly</li> <li>□ Multiple Residence</li> <li>□ Industrial</li> <li>□ Business</li> <li>□ Storage</li> <li>□ Miscellaneous</li> </ul> |
| Located at No                                                                                                                                                                                                                                                          |
| Distance                                                                                                                                                                                                                                                               |
| Fermingville State of New York                                                                                                                                                                                                                                         |
| Village         Failuring           County Map Section         538           Item #         67 21866 0                                                                                                                                                                 |
| Block                                                                                                                                                                                                                                                                  |
| conforms substantially with Zoning Ordinances. <b>Determine</b> code and other laws if any at date permit issuance and permission conceraby given for use or occupancy.                                                                                                |
| Article 15 of the Executive Law of the State<br>of New York, Section 296-5 (A) (1) prohibits<br>discrimination in the sale, rental, or lease of<br>housing accommodations because of race,<br>creed, color or national origin.                                         |
| This certificate is null and void if <b>Duilburge structure</b> or<br>use is altered or used for any other <b>Duiptes other</b> than                                                                                                                                   |
| Convertier Copy Do Not Rescan                                                                                                                                                                                                                                          |
| Printed from Leserfiche oNO/TOVALIDINITHOUTOEMBOSSED SEAL on _/_/                                                                                                                                                                                                      |