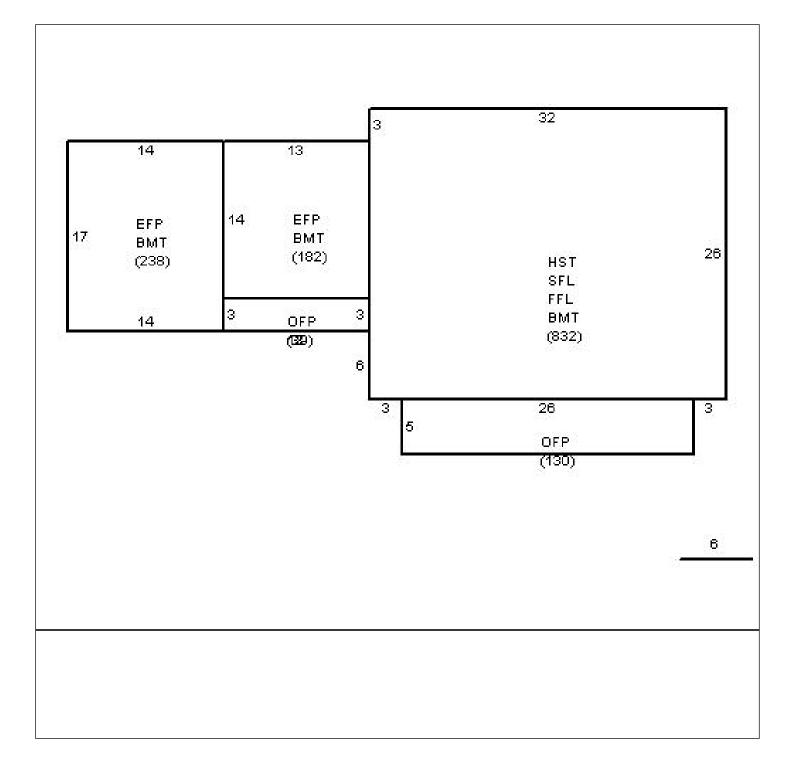

## **Building Area**

Gross Area: 4337 sqft Finished Area: 1664 sqft Basement Area: 1252 sqft

Basement Garage: 0 sqft

Garage Area: 0 sqft **Detached Garage:** sqft