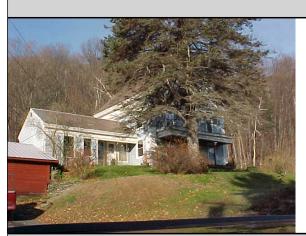

## **Building Exterior Details**

**Building Type: OLD STYLE** 

Year Built: 1875 Grade: C+ Frame Type: WOOD

Living Units: 1 **Building Condition: Good** 

Roof Cover: SLATE Roof Type: GABLE Exterior Wall Type: VINYL

## **Building Area**

Gross Area: 4337 sqft Finished Area: 1664 sqft Basement Area: 1252 sqft

Basement Garage: 0 sqft

Garage Area: 0 sqft **Detached Garage:** sqft