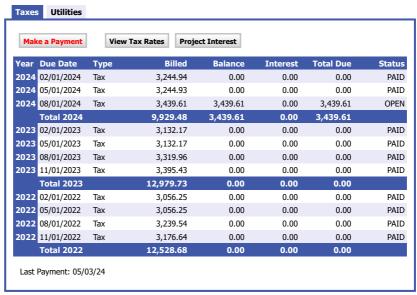

|
|                     | Total Assessed Value: | 59,900                                                                                                                               |
|                     | Additional Lots:      | None                                                                                                                                 |
|                     | Deductions:           |                                                                                                                                      |
|                     | 349 STOCKTON RD       | 349 STOCKTON RD RAGUCCI, RAYMOND JR Land Value: 349 STOCKTON RD UNION, NJ 07083 Exempt Value: Total Assessed Value: Additional Lots: |



**Return to Home** 

#### Reference # OPR-2024-00683

Dear Peter Watson,

Please find the below response to your OPRA Request. They are being transmitted to you via **Email** as per your requested delivery method.

#### **Additional Notes:**

Assessor - The property record card is attached. There are no new pending added assessments as of this date.

**Building - Please see attached.** 

DPW - No documents responsive to this request.

Tax - There are no open tax liens on this property.

Your OPRA request sought access to the following: Hello,

Our firm has been requested to research the referenced property for any BUILDING PERMITS, CODE VIOLATION & SPECIAL ASSESSMENT FEES on record in any city, town, village, or port authority.

Requesting to provide the below information for the propert