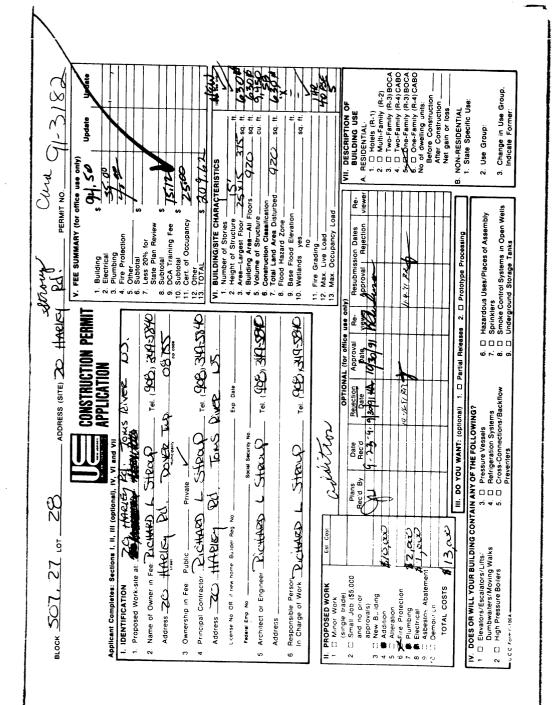

#### CERTIFICATION IN LIEU OF OATH

t. OWNER SECTION (to be completed if the applicant is the owner in fee)

I hereby certify that I am the owner in fee of the property listed on Page 1.

Mark the following applicable boxes:

A. (X) I further certify that a new home (private residence) will be constructed on this property for my own use and occupancy. This dwelling is to be occupied by myself and is not to be used for any purpose other than and occupancy. This dwelling is to be occupied by myself and is not to be used for any purpose other than single family residential use. I attest that all construction, plumbing, or electrical work will be done, in whole or in part, by me or by subcontractors under my supervision, in accordance with all applicable laws; and, I further acknowledge that said new home is not covered under the New Home Warranty and Builders Registration Act (N.J.S.A. 46:3B-1 et seq.) and that such fact shall be disclosed to any person purchasing this preserve within the warr, of the date of insurance of a cartificate of occupancy. this property within ten years of the date of issuance of a certificate of occupancy.

I UNDERSTAND THAT IN MARKING BOX A, I ACKNOWLEDGE THAT I AM ASSUMING RESPONSIBILITY FUNDERSTAND THAT IN MARKING BOX A, I AGNOWLEUGE THAT I AM ASSUMING HESPONSIBILITY FOR THE WORK DONE ON SAID PROPERTY, THE CONDITION OF THE PROPERTY PRIOR TO, DURING, AND AFTER ANY WORK PERFORMED, AND FOR THE PERFORMANCE OF THE SUBCONTRACTORS I HIRE, EMPLOY, OR OTHERWISE CONTRACT OR WITH WHOM I MAKE AGREEMENTS TO PERFORM WORK. I AM VOLUNTARILY AND KNOWINGLY ASSUMING THIS RESPONSIBILITY.

B. (Al further certify the following as required by the New Jersey Uniform Construction Code, N.J.A.C. 5:23-2.15(e)1.vii:

I personally prepared the plans submitted for: 1) the new home referred to in A.; or, 2) an addition, alteration, renovation, or repair to an existing single family residence owned and occupied by myself and located on the property listed on Page 1; or, 3) a new structure that will be physically separate from, but that will be deemed part of, an existing single family residence that is owned and occupied by myself and located on the property listed on Page 1.

C. () I further certify that I will perform or supervise the following work: C.1. () Building C.2. () Fire Protection I further certify that I will perform the following work: C.3. () Electrical C.4. () Plumbing

D. (X)I agree to advise all contractors on this project that they are required to be registered with the New Jersey Division of Taxation and to comply with all New Jersey tax laws.

I further certify the following as required by the Uniform Construction Code, N.J.A.C. 5:23-2.15(a)5: All required State, county, and local prior approvals have been given, including such certification as the construction official may require. I understand that if any of the above statements are willfully false. I am subject to punishment.