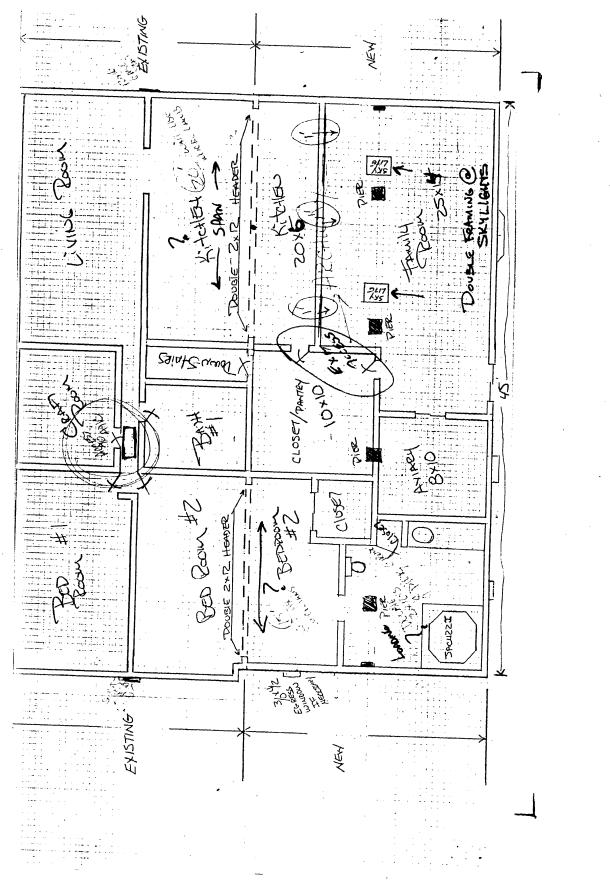

# Toms River | 20 HARLEY ROAD

507.27 28 - Other

Last Updated: 6/6/2024 2:45 PM

20 Harley Road Block: 507.27 Lot: 28 Other