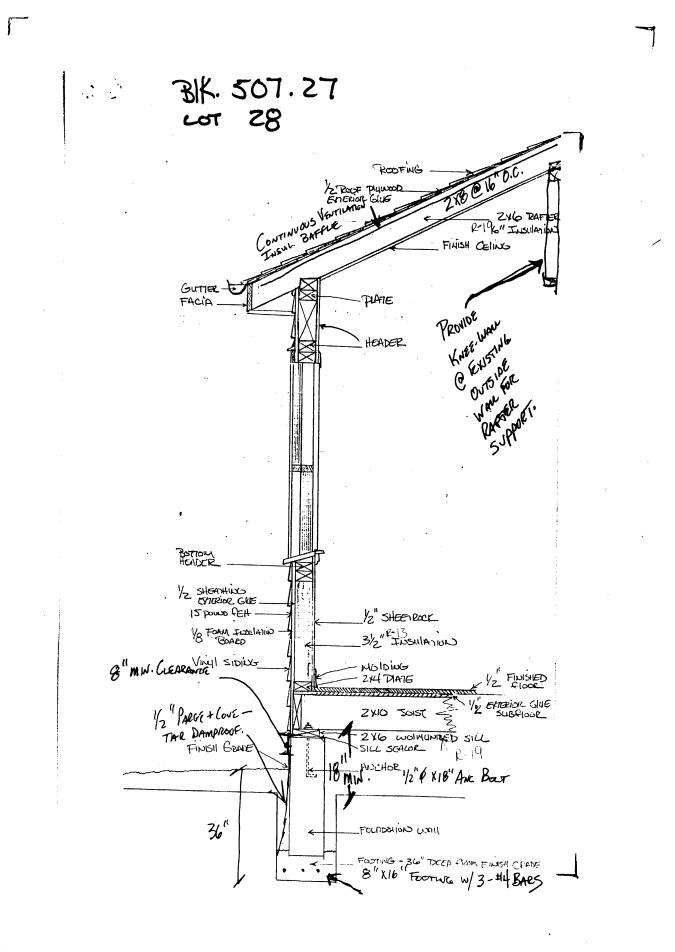

# Toms River | 20 HARLEY ROAD

507.27 28 - Other

Last Updated: 6/6/2024 2:45 PM

20 Harley Road Block: 507.27 Lot: 28 Other