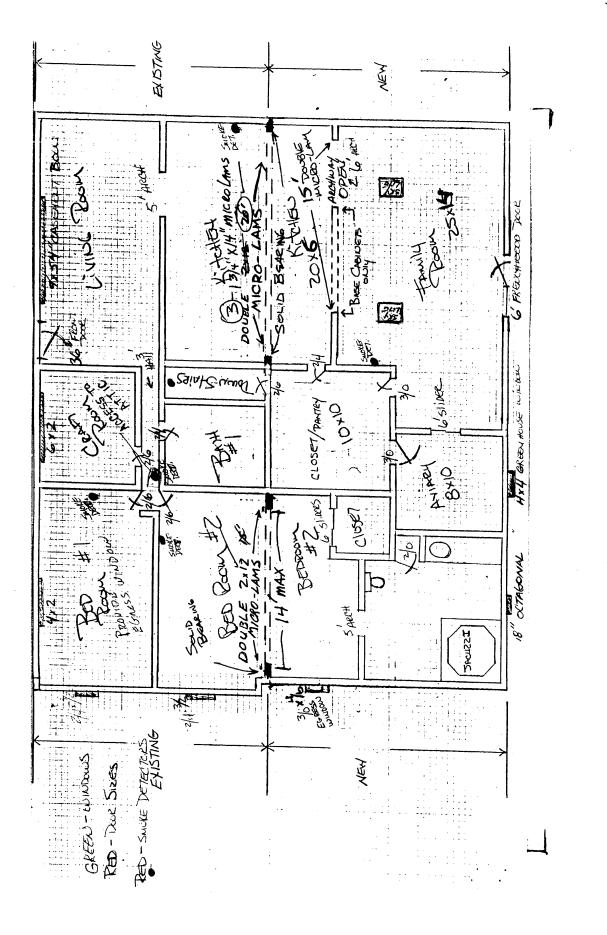

# Toms River | 20 HARLEY ROAD

507.27 28 - Other

Last Updated: 6/6/2024 2:45 PM

20 Harley Road Block: 507.27 Lot: 28 Other