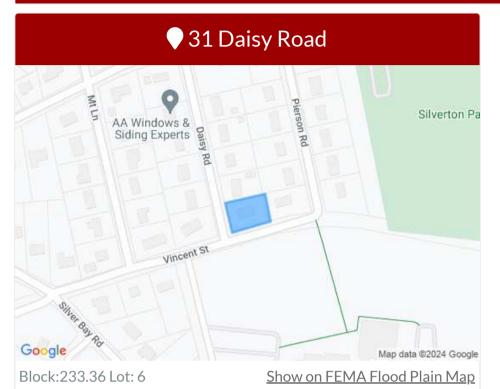

# 31 Daisy Road

Block: 233.36 Lot: 6

Other

### **Section Summary**

| <b>A</b> Location |               |  |  |
|-------------------|---------------|--|--|
| Street            | 31 Daisy Road |  |  |
| City              |               |  |  |
| Zip               |               |  |  |
| Block             | 233.36        |  |  |
| Lot               | 6             |  |  |
| Qualifier         |               |  |  |