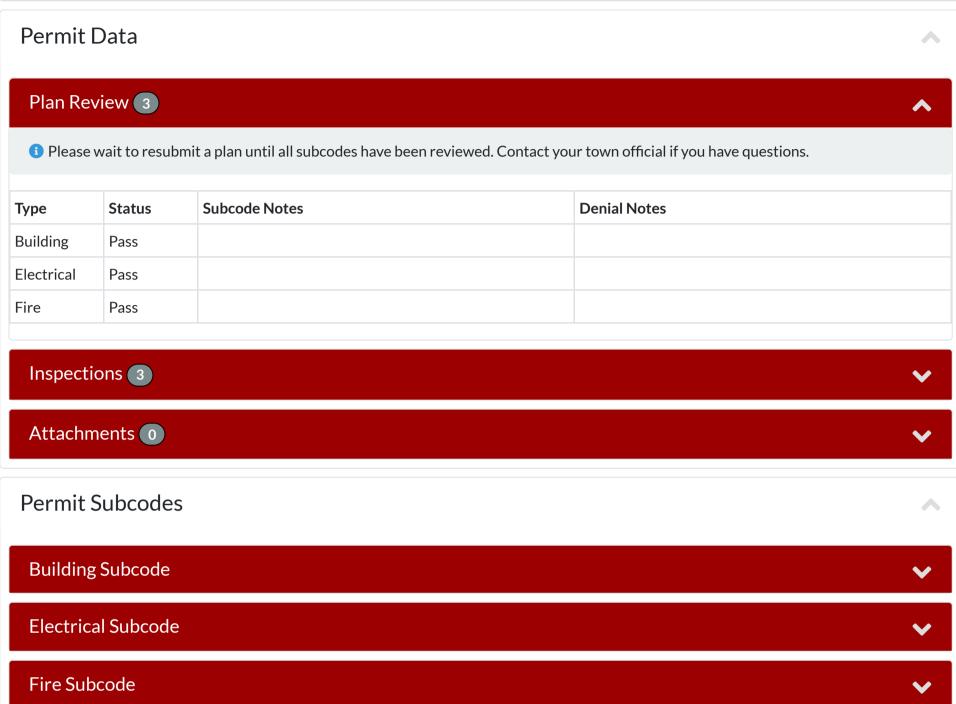

# 31 Daisy Road

Work Type: Alteration

Status: Open

| Alteration   23-04086 |                                                             |  |  |
|-----------------------|-------------------------------------------------------------|--|--|
| Permit Number         | C-23-6656, 23-04086                                         |  |  |
| Location              | 31 DAISY ROAD                                               |  |  |
| Property (Block/Lot)  | <u>233.36 - 6</u>                                           |  |  |
| Work Type             | Alteration                                                  |  |  |
| Status                | Open                                                        |  |  |
| Plan Review Status    | Building: Pass Electrical: Pass Fire: Pass More Information |  |  |
| Prior Approvals       |                                                             |  |  |

| #Timeline    |                     |  |
|--------------|---------------------|--|
| Last Updated | 06/06/2024 02:37 PM |  |
| Submitted    | 10/23/2023 02:42 PM |  |
| Issued       | 10/30/2023          |  |
| Closed       |                     |  |