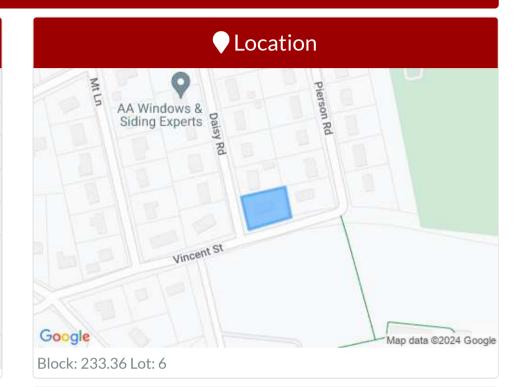

# 31 Daisy Road

Block: 233.36 Lot: 6

Other

### **Section Summary**

| <b>A</b> Location |               |  |  |
|-------------------|---------------|--|--|
| Street            | 31 Daisy Road |  |  |
| City              |               |  |  |
| Zip               |               |  |  |
| Block             | 233.36        |  |  |
| Lot               | 6             |  |  |
| Qualifier         |               |  |  |