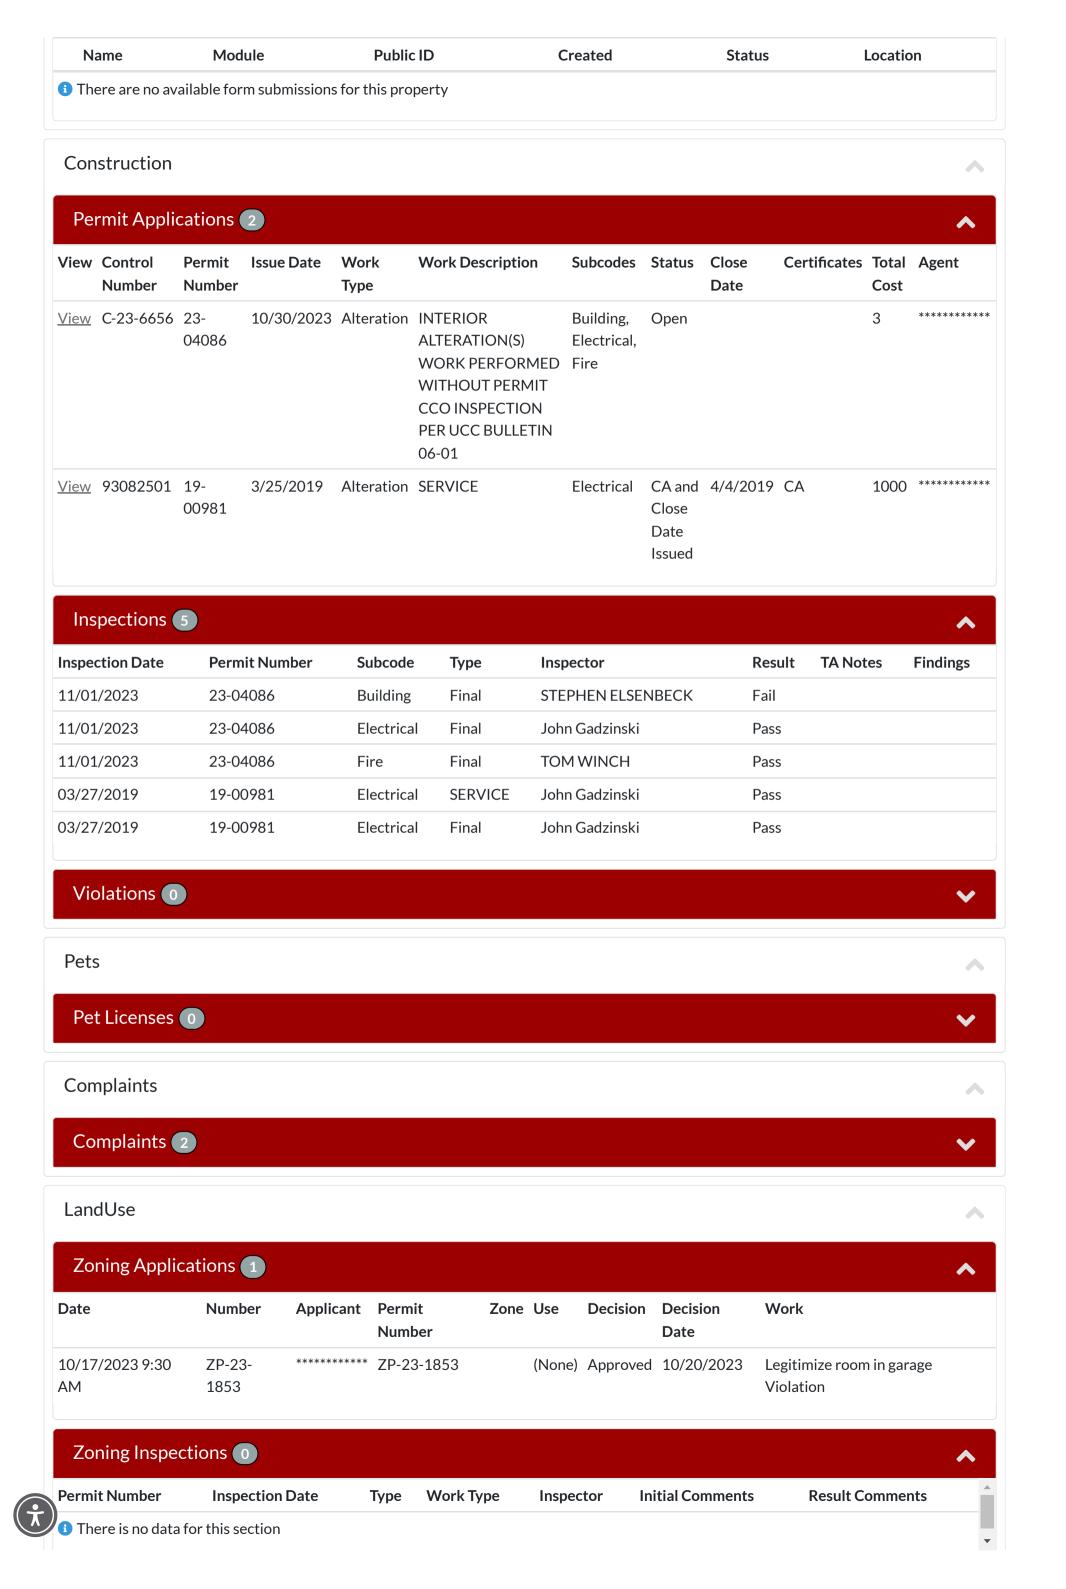

Business# 732-341-1000

PERMITS Per Toms River Township Building Department there is an Open Permit on this property.

1. Permit #: 23-04086

Permit Type: INTERIOR ALTERATION(S) WORK

Collector: Toms River Township Building Department Payable: 33 Washington Street, Toms River, NJ 08753

### Toms River | Construction Permit

23-04086 - Open

Last Updated: 06/06/2024 02:38 PM

# 31 Daisy Road

Work Type: Alteration

Status: Open

| Alteration   23-04086 |                                                             |  |  |
|-----------------------|-------------------------------------------------------------|--|--|
| Permit Number         | C-23-6656, 23-04086                                         |  |  |
| Location              | 31 DAISY ROAD                                               |  |  |
| Property (Block/Lot)  | <u>233.36 - 6</u>                                           |  |  |
| Work Type             | Alteration                                                  |  |  |
| Status                | Open                                                        |  |  |
| Plan Review Status    | Building: Pass Electrical: Pass Fire: Pass More Information |  |  |
| Prior Approvals       |                                                             |  |  |

| <b>፤≡</b> Details  |                                                                                               |  |  |  |
|--------------------|-----------------------------------------------------------------------------------------------|--|--|--|
| Description        | Interior Alteration(S) Work Performed Without<br>Permit Cco Inspection Per Ucc Bulletin 06-01 |  |  |  |
| Comments           |                                                                                               |  |  |  |
| Use Group          |                                                                                               |  |  |  |
| Subcodes           | Building, Electrical, Fire                                                                    |  |  |  |
| Related<br>Permits | None                                                                                          |  |  |  |

| Fees                     |       |  |
|--------------------------|-------|--|
| Total Construction Costs | \$3   |  |
| Permit Fee               | \$330 |  |
| DCA/State Fee            | \$1   |  |
| Total Due                | \$331 |  |
| Total Paid               | \$331 |  |
| Remaining Balance        | \$0   |  |

| #Timeline    |                     |  |
|--------------|---------------------|--|
| Last Updated | 06/06/2024 02:37 PM |  |
| Submitted    | 10/23/2023 02:42 PM |  |
| Issued       | 10/30/2023          |  |
| Closed       |                     |  |