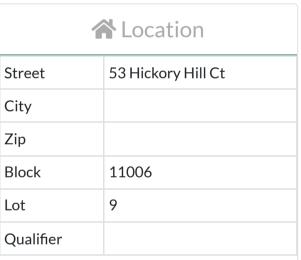

## 53 Hickory Hill Ct

Block: 11006 Lot: 9 Residential

**Section Summary** 

| <b>≡</b> Details |                          |
|------------------|--------------------------|
| Building         | 2SF G2                   |
| Land             | .095 AC                  |
| Acreage          | 0.095 acres <sup>2</sup> |
| Property Class   | 2 - Residential          |
| Last Sale Price  | \$1                      |
| Last Sale Date   |                          |

| Ward         |  |
|--------------|--|
| Zoning       |  |
| DPW District |  |
| Historic     |  |
| Census       |  |

| *****           |
|-----------------|
|                 |
| lickory Hill Ct |
| kaway , NJ      |
| 66              |
|                 |