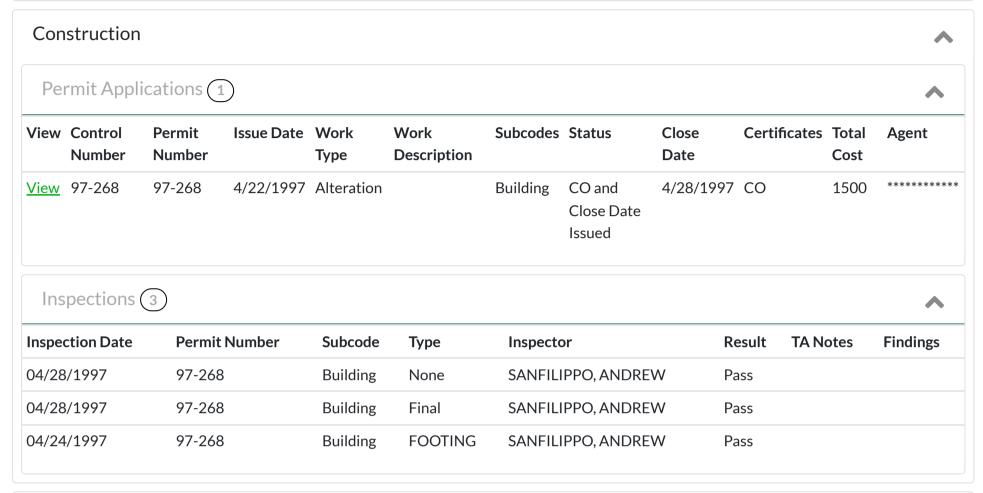

--------|
| Building         | 2SF G2                   |
| Land             | .095 AC                  |
| Acreage          | 0.095 acres <sup>2</sup> |
| Property Class   | 2 - Residential          |
| Last Sale Price  | \$1                      |
| Last Sale Date   |                          |

| Ward         |  |
|--------------|--|
| Zoning       |  |
| DPW District |  |
| Historic     |  |
| Census       |  |

| *****           |
|-----------------|
|                 |
| lickory Hill Ct |
| kaway , NJ      |
| 66              |
|                 |

| Assessed Valuation |          |
|--------------------|----------|
| Land               | \$100000 |
| Improvements       | \$195600 |
| Total              | \$295600 |
|                    |          |



18/06/2024, 14:46 SDL Portal







① Every effort has been made to offer the most current and correct information possible. Original records may differ from the information on these pages. Verification of information on source documents is recommended.