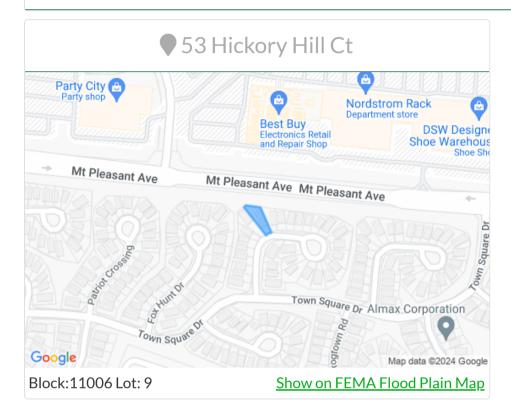

## 53 Hickory Hill Ct

Block: 11006 Lot: 9 Residential

**Section Summary** 

| <b>≡</b> Details |                          |
|------------------|--------------------------|
| Building         | 2SF G2                   |
| Land             | .095 AC                  |
| Acreage          | 0.095 acres <sup>2</sup> |
| Property Class   | 2 - Residential          |
| Last Sale Price  | \$1                      |
| Last Sale Date   |                          |