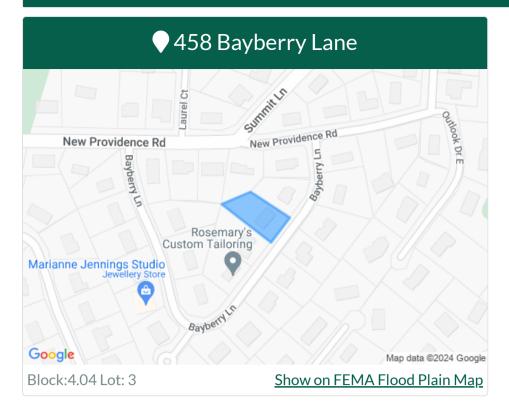

| <b>A</b> Location |                         |  |
|-------------------|-------------------------|--|
| Street            | 458 Bayberry Lane       |  |
| City              | Borough of Mountainside |  |
| Zip               | 07092                   |  |
| Block             | 4.04                    |  |
| Lot               | 3                       |  |
| Qualifier         |                         |  |