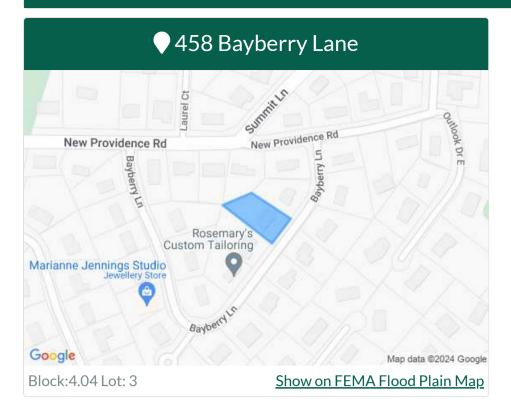

**Return to Home** 

| <b>A</b> Location |                         |  |  |
|-------------------|-------------------------|--|--|
| Street            | 458 Bayberry Lane       |  |  |
| City              | Borough of Mountainside |  |  |
| Zip               | 07092                   |  |  |
| Block             | 4.04                    |  |  |
| Lot               | 3                       |  |  |
| Qualifier         |                         |  |  |