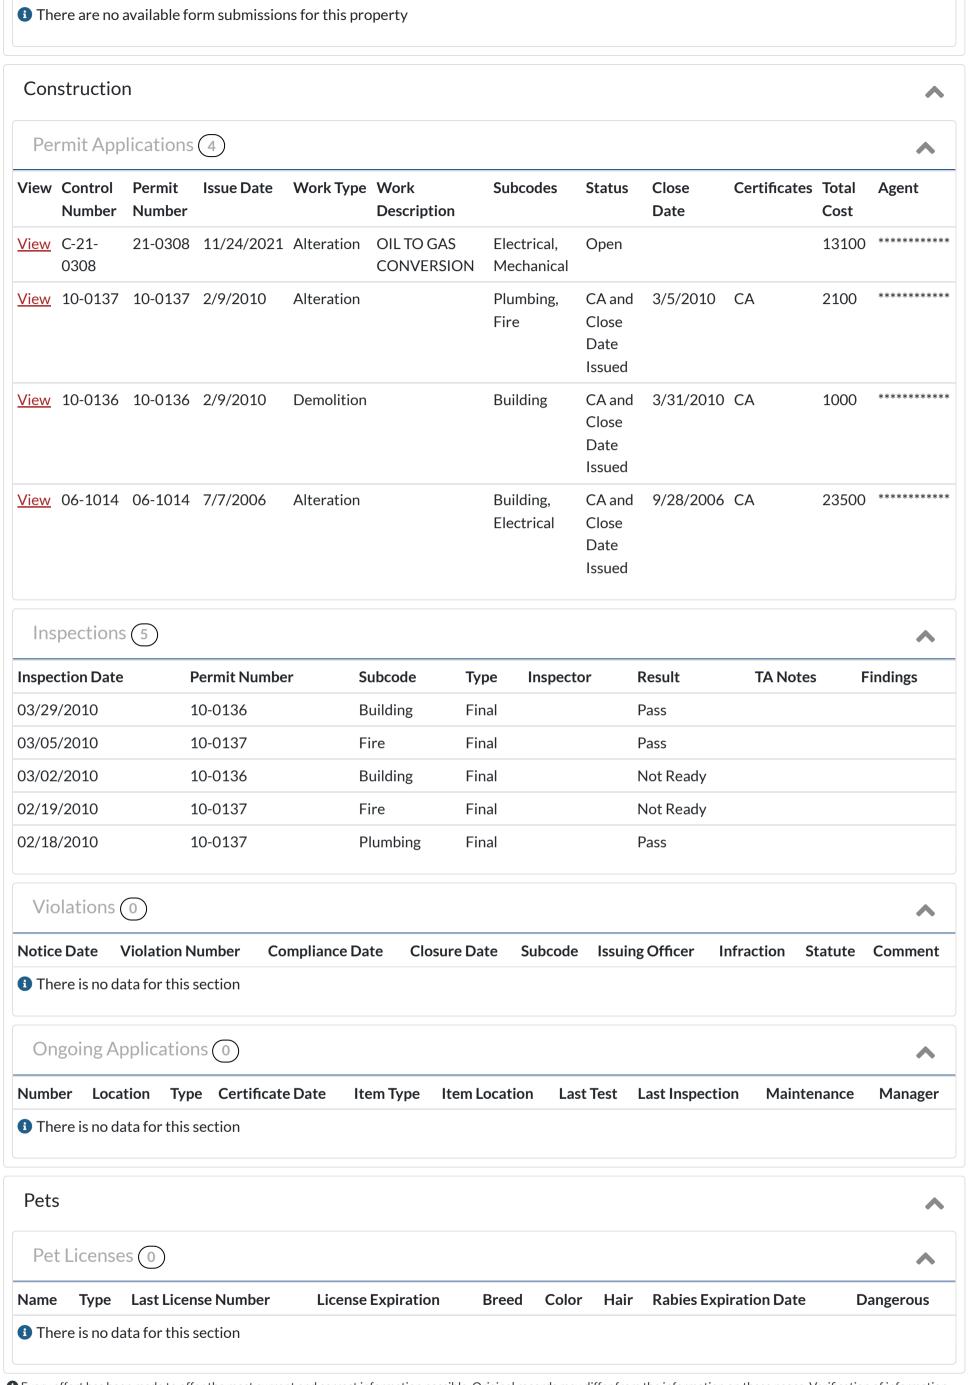

|  |
| Last Sale Date   | 9/21/2020                |  |

| <b>GeoAreas</b> |  |  |
|-----------------|--|--|
| Ward            |  |  |
| Zoning          |  |  |
| DPW District    |  |  |
| Historic        |  |  |
| Census          |  |  |

| <b>2</b> Owner |                |  |
|----------------|----------------|--|
| Name           | *******        |  |
| Address        | 66 Hillside Rd |  |
| City, State    | Sparta, NJ     |  |
| Zip Code       | 07871          |  |

| Assessed Valuation |          |  |
|--------------------|----------|--|
| Land               | \$125400 |  |
| Improvements       | \$174300 |  |
| Total              | \$299700 |  |
|                    |          |  |



18/06/2024, 12:59 SDL Portal

**Public ID** 

Created

**Status** 

Location

Module

Name



<sup>•</sup> Every effort has been made to offer the most current and correct information possible. Original records may differ from the information on these pages. Verification of information on source documents is recommended.