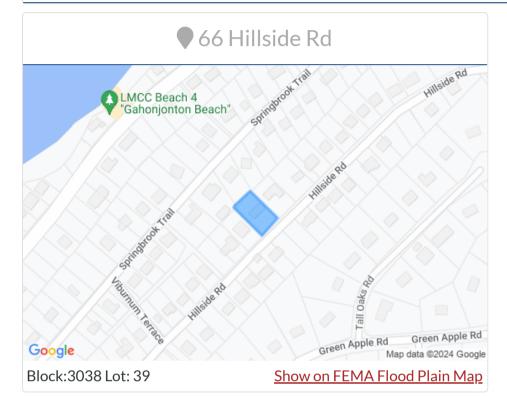

## Sparta Township | 66 HILLSIDE RD 3038 39 - Other

Last Updated: 6/10/2024 9:41 AM

Block: 3038 Lot: 39

Other

Section Summary

| <b>A</b> Location |                |  |
|-------------------|----------------|--|
| Street            | 66 Hillside Rd |  |
| City              |                |  |
| Zip               |                |  |
| Block             | 3038           |  |
| Lot               | 39             |  |
| Qualifier         |                |  |
|                   |                |  |

| <b>≡</b> Details |                          |  |
|------------------|--------------------------|--|
| Building         | CAPE COD                 |  |
| Land             | 76X141 LMCC              |  |
| Acreage          | 0.246 acres <sup>2</sup> |  |
| Property Class   | - Other                  |  |
| Last Sale Price  | \$397000                 |  |
| Last Sale Date   | 9/21/2020                |  |