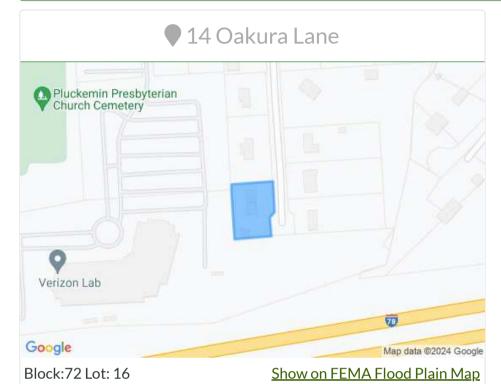

## Bedminster Township | 14 OAKURA LANE

72 16 - Residential

Last Updated: 7/30/2022 4:41 AM

# 14 Oakura Lane

Block: 72 Lot: 16 Residential

Section Summary

| ★ Location     |  |  |  |
|----------------|--|--|--|
| 14 Oakura Lane |  |  |  |
|                |  |  |  |
|                |  |  |  |
| 72             |  |  |  |
| 16             |  |  |  |
|                |  |  |  |
|                |  |  |  |

| <b>E</b> Details |  |  |  |
|------------------|--|--|--|
| 2S-F;2GAR        |  |  |  |
| .62 AC           |  |  |  |
| 0.620 acres²     |  |  |  |
| 2 - Residential  |  |  |  |
| \$600000         |  |  |  |
| 10/7/2020        |  |  |  |
|                  |  |  |  |

| <b>GeoAreas</b> |  |
|-----------------|--|
| Ward            |  |
| Zoning          |  |
| DPW District    |  |
| Historic        |  |
| Census          |  |

|             | Owner          |
|-------------|----------------|
| Name        | ********       |
| Address     | 14 Oakura Lane |
| City, State | Bedminster, NJ |
| Zip Code    | 07921          |