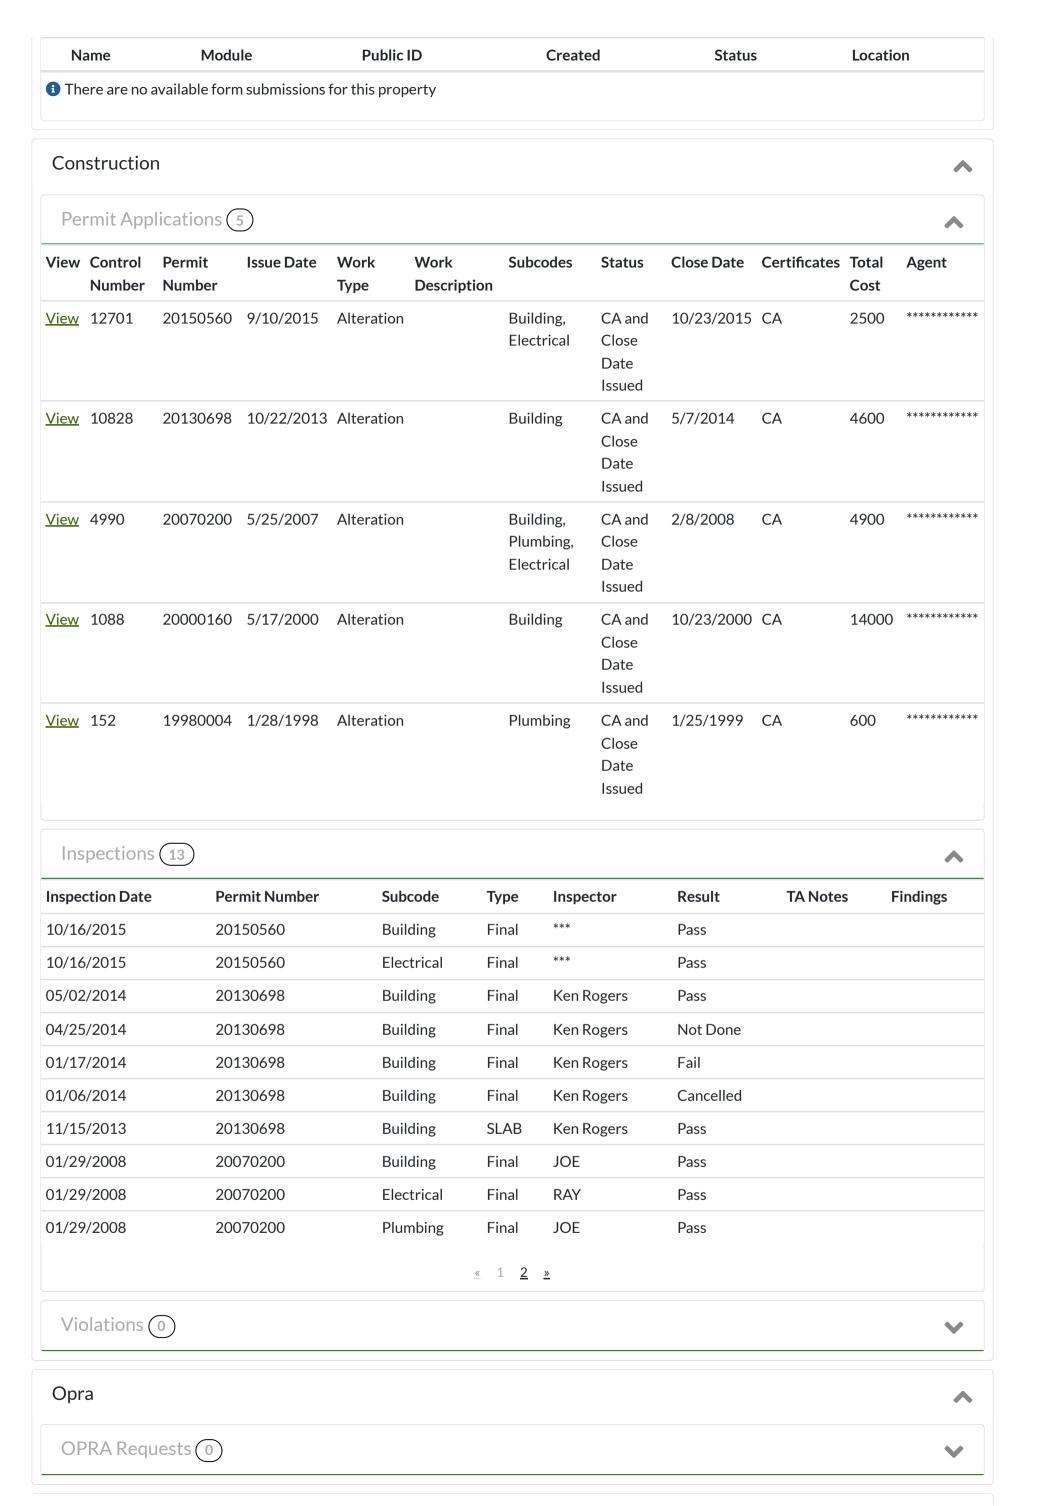

### Inspections 13

| Inspection Date | Permit Number | Subcode  | Туре       | Inspector | Result | TA Notes | Findings |
|-----------------|---------------|----------|------------|-----------|--------|----------|----------|
| 06/01/2007      | 20070200      | Building | INSULATION | JOE       | Pass   |          |          |
| 09/26/2000      | 20000160      | Building | Final      | JIM       | Pass   |          |          |
| 01/21/1999      | 19980004      | Plumbing | Final      | JOE       | Pass   |          |          |