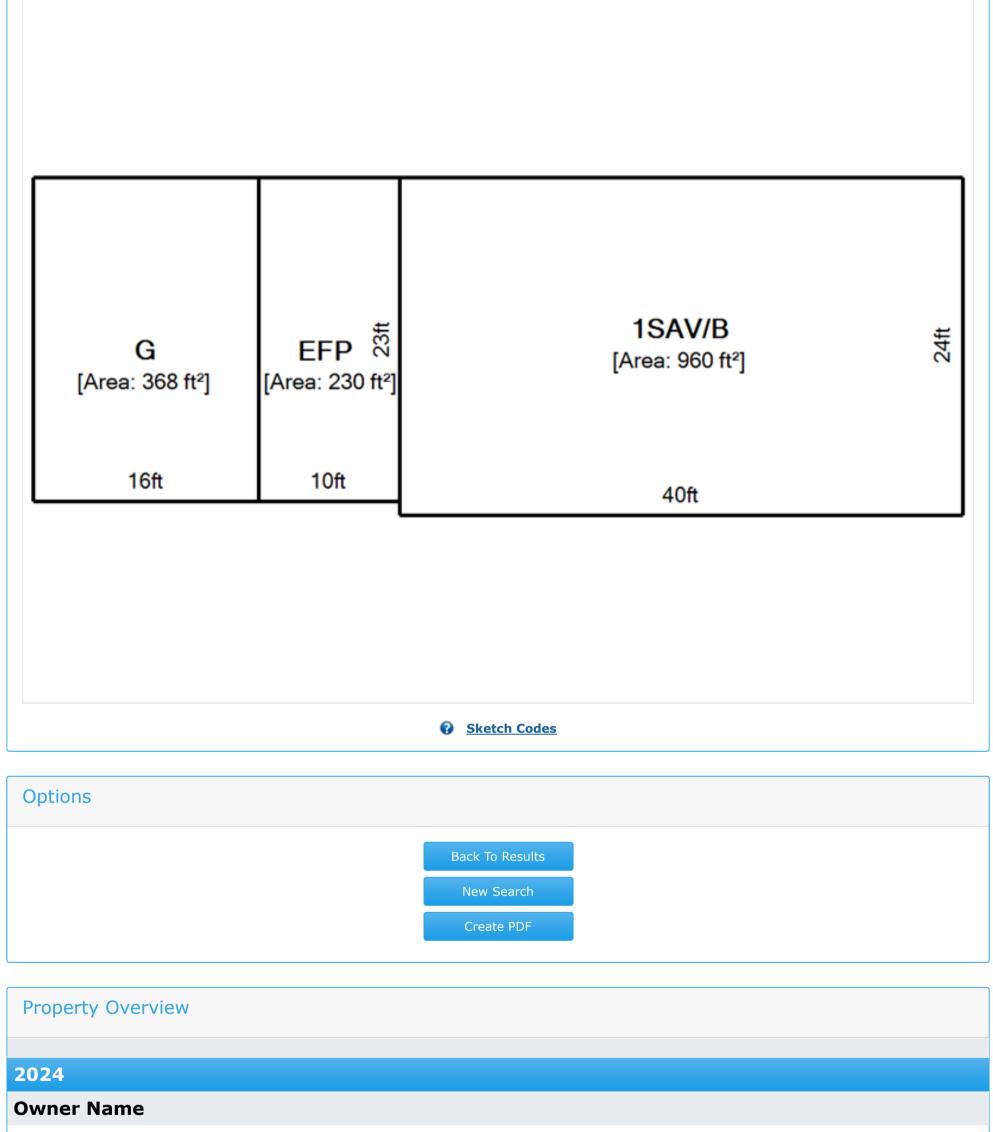

## **Bill Number**

0400492

LC\_PropertyAddress

825 BATH AVE CATASAUQUA PA 18032

| Basic Residential Profile |  |
|---------------------------|--|
| Type of Residence         |  |
| SINGLE FAMILY - DETACHED  |  |
| Number of Stories         |  |
| 1 STORY                   |  |
| Type of Construction      |  |
| ALUMINIUM/VINYL           |  |
| Type of Basement          |  |
| FULL                      |  |
| Type of Heating/Cooling   |  |
| CENTRAL AIR               |  |
| Type of Garage            |  |
| ATTACHED ONE CAR          |  |
| Number of Full Bathrooms  |  |
| 1                         |  |
| Number of Half Bathrooms  |  |
| 1                         |  |
| Fireplaces                |  |
| 0                         |  |
| Square Feet               |  |
| 960                       |  |
| Year Built                |  |
| 1961                      |  |
| Pool                      |  |
| NO POOL                   |  |
| Implement Buildings       |  |
| NO IMPLEMENT BLDG         |  |