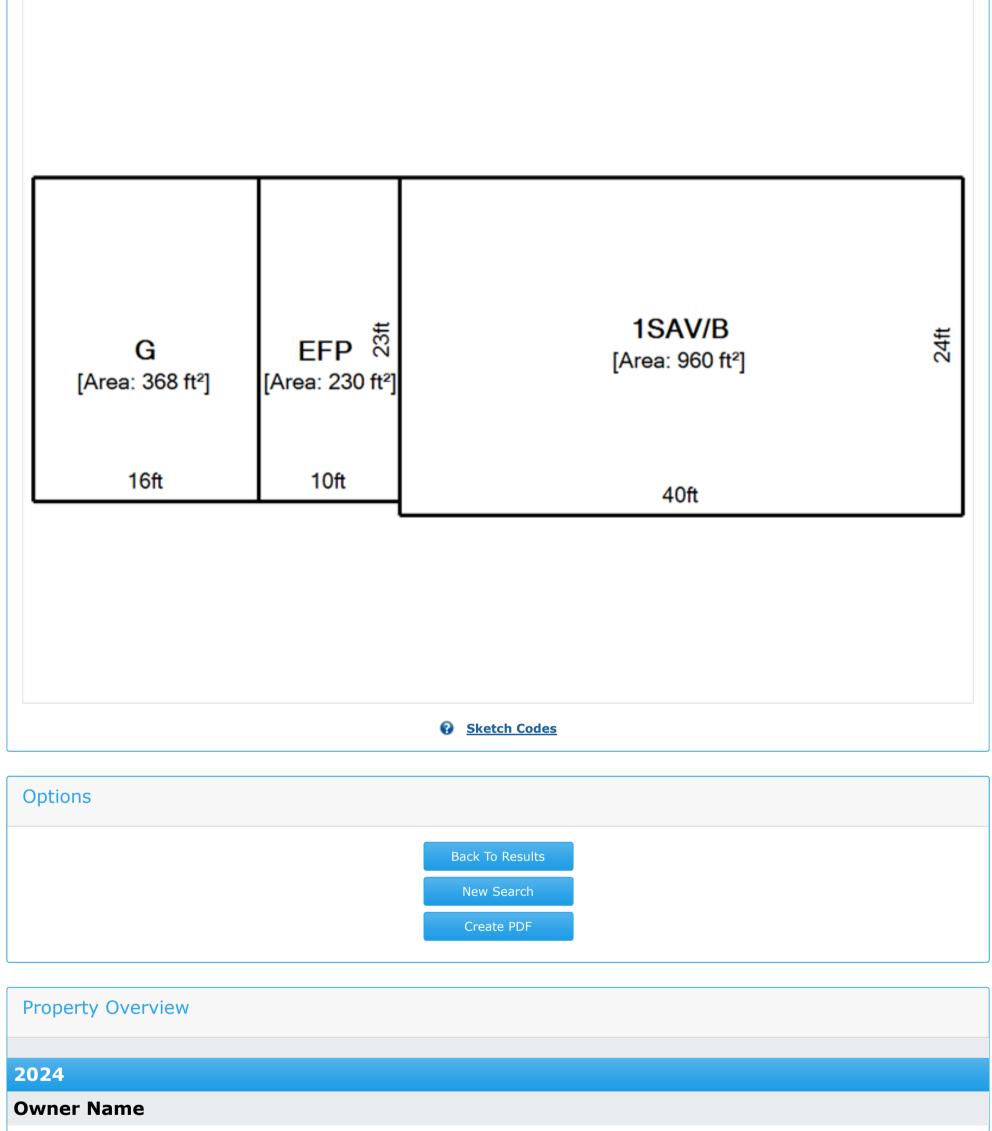

## **Bill Number**

0400492

LC\_PropertyAddress

825 BATH AVE CATASAUQUA PA 18032

| SINGLE FAMILY - DETACHED Number of Stories 1 STORY Type of Construction ALUMINIUM/VINYL Type of Basement FULL Type of Basement FULL Type of Heating/Cooling CENTRAL AIR Type of Garage ATTACHED ONE CAR Number of Full Bathrooms 1 Number of Half Bathrooms 1 Fireplaces 0 Square Feet 960 Square Feet 960 Year Built 1961 Pool NO POOL                                                                                                          |                           |
|--------------------------------------------------------------------------------------------------------------------------------------------------------------------------------------------------------------------------------------------------------------------------------------------------------------------------------------------------------------------------------------------------------------------------------------------------|---------------------------|
| SINGLE FAMILY - DETACHED Number of Stories 1 STORY Type of Construction ALUMINIUM/VINYL Type of Basement FULL Type of Basement FULL Type of Heating/Cooling CENTRAL AIR Type of Garage ATTACHED ONE CAR Number of Full Bathrooms 1 Number of Half Bathrooms 1 Fireplaces 0 Square Feet 960 Square Feet 960 Year Built 1961 Pool NO POOL                                                                                                          | Basic Residential Profile |
| Number of Stories         1 STORY         Type of Construction         ALUMINIUM/VINYL         Type of Basement         FULL         Type of Heating/Cooling         CENTRAL AIR         Type of Garage         ATTACHED ONE CAR         Number of Full Bathrooms         1         Sumber of Half Bathrooms         1         Fireplaces         0         Square Feet         960         Year Built         1961         Pool         No POOL | Type of Residence         |
| 1 STORY Type of Construction ALUMINIUM/VINYL Type of Basement FULL Type of Heating/Cooling CENTRAL AIR Type of Heating/Cooling CENTRAL AIR Type of Garage ATTACHED ONE CAR Number of Full Bathrooms 1 Number of Half Bathrooms 1 Fireplaces 0 Square Feet 960 Square Feet 960 Year Built 1961 Pool NO POOL                                                                                                                                       | SINGLE FAMILY - DETACHED  |
| Type of ConstructionALUMINIUM/VINYLType of BasementFULLFULLType of Heating/CoolingCENTRAL AIRType of GarageATTACHED ONE CARNumber of Full Bathrooms11Fireplaces0Square Feet960Year Built1961PoolNo POOLImplement Buildings                                                                                                                                                                                                                       | Number of Stories         |
| ALUMINIUM/VINYL<br>Type of Basement<br>FULL<br>Type of Heating/Cooling<br>CENTRAL AIR<br>Type of Garage<br>ATTACHED ONE CAR<br>Number of Full Bathrooms<br>1<br>Number of Half Bathrooms<br>1<br>Sequer Efeet<br>90<br>Square Feet<br>900<br>Year Built<br>1961<br>No POOL<br>No POOL                                                                                                                                                            | 1 STORY                   |
| Type of BasementFULLFULLType of Heating/CoolingCENTRAL AIRType of GarageATTACHED ONE CARNumber of Full Bathrooms11Prieplaces0Square Feet960Year Built1961PoolNo POOLImplement Buildings                                                                                                                                                                                                                                                          | Type of Construction      |
| FUL<br>FUL<br>FUL<br>Type of Heating/Cooling<br>CENTRAL AIR<br>Type of Garage<br>ATTACHED ONE CAR<br>Number of Full Bathrooms<br>1<br>1<br>Number of Half Bathrooms<br>1<br>Fireplaces<br>0<br>Square Feet<br>960<br>Square Feet<br>960<br>Year Built<br>1961<br>Pool<br>NO POOL                                                                                                                                                                 | ALUMINIUM/VINYL           |
| Type of Heating/CoolingCENTRAL AIRType of GarageATTACHED ONE CARNumber of Full Bathrooms11Number of Half Bathrooms1Fireplaces0Square Feet960Year Built1961PoolNo POOLImplement Buildings                                                                                                                                                                                                                                                         | Type of Basement          |
| CENTRAL AIR<br>Type of Garage<br>ATTACHED ONE CAR<br>Number of Full Bathrooms<br>1<br>Number of Half Bathrooms<br>1<br>Fireplaces<br>0<br>Square Feet<br>960<br>Year Built<br>1961<br>Pool<br>No POOL                                                                                                                                                                                                                                            | FULL                      |
| Type of GarageATTACHED ONE CARNumber of Full Bathrooms11Number of Half Bathrooms1Fireplaces0Square Feet960Year Built1961PoolNo POOLImplement Buildings                                                                                                                                                                                                                                                                                           | Type of Heating/Cooling   |
| ATTACHED ONE CAR Aumber of Full Bathrooms 1 Number of Half Bathrooms 1 I Fireplaces 0 Square Feet 960 Year Built 1961 Pool NO POOL Implement Buildings                                                                                                                                                                                                                                                                                           | CENTRAL AIR               |
| Number of Full Bathrooms 1 Number of Half Bathrooms Number of Half Bathrooms 1 Fireplaces 0 Square Feet 960 Year Built 1961 Pool NO POOL Implement Buildings                                                                                                                                                                                                                                                                                     | Type of Garage            |
| 1 Amber of Half Bathrooms 1 I Fireplaces 0 Square Feet 960 Year Built 1961 Pool NO POOL                                                                                                                                                                                                                                                                                                                                                          | ATTACHED ONE CAR          |
| Number of Half Bathrooms1Fireplaces0Square Feet960Year Built1961PoolNo POOLImplement Buildings                                                                                                                                                                                                                                                                                                                                                   | Number of Full Bathrooms  |
| 1<br>Fireplaces<br>0<br>Square Feet<br>960<br>Year Built<br>1961<br>Pool<br>NO POOL                                                                                                                                                                                                                                                                                                                                                              | 1                         |
| Fireplaces0Square Feet960Year Built1961PoolNO POOLImplement Buildings                                                                                                                                                                                                                                                                                                                                                                            | Number of Half Bathrooms  |
| 0<br>Square Feet<br>960<br>Year Built<br>1961<br>Pool<br>NO POOL<br>Implement Buildings                                                                                                                                                                                                                                                                                                                                                          | 1                         |
| Square Feet<br>960<br>Year Built<br>1961<br>Pool<br>NO POOL<br>Implement Buildings                                                                                                                                                                                                                                                                                                                                                               | Fireplaces                |
| 960<br>Year Built<br>1961<br>Pool<br>NO POOL<br>Implement Buildings                                                                                                                                                                                                                                                                                                                                                                              | 0                         |
| Year Built<br>1961<br>Pool<br>NO POOL<br>Implement Buildings                                                                                                                                                                                                                                                                                                                                                                                     | Square Feet               |
| 1961<br>Pool<br>NO POOL<br>Implement Buildings                                                                                                                                                                                                                                                                                                                                                                                                   | 960                       |
| Pool<br>NO POOL<br>Implement Buildings                                                                                                                                                                                                                                                                                                                                                                                                           | Year Built                |
| NO POOL<br>Implement Buildings                                                                                                                                                                                                                                                                                                                                                                                                                   | 1961                      |
| Implement Buildings                                                                                                                                                                                                                                                                                                                                                                                                                              | Pool                      |
|                                                                                                                                                                                                                                                                                                                                                                                                                                                  | NO POOL                   |
| NO IMPLEMENT BLDG                                                                                                                                                                                                                                                                                                                                                                                                                                | Implement Buildings       |
|                                                                                                                                                                                                                                                                                                                                                                                                                                                  | NO IMPLEMENT BLDG         |