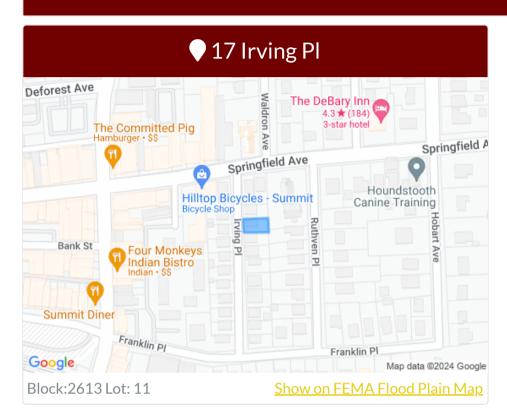

## 17 Irving Pl

Block: 2613 Lot: 11

Other

## **Section Summary**

| <b>A</b> Location |              |  |  |  |  |
|-------------------|--------------|--|--|--|--|
| Street            | 17 Irving PI |  |  |  |  |
| City              |              |  |  |  |  |
| Zip               |              |  |  |  |  |
| Block             | 2613         |  |  |  |  |
| Lot               | 11           |  |  |  |  |
| Qualifier         |              |  |  |  |  |
|                   |              |  |  |  |  |