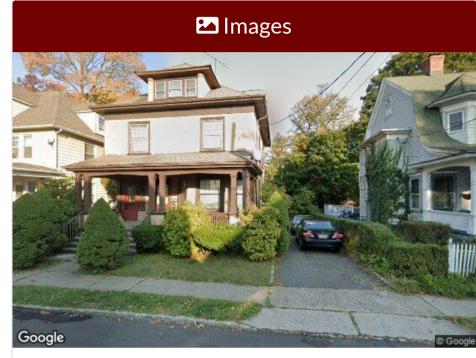

## Summit City | 17 IRVING PL 2613 11 - Other

Last Updated: 2/7/2024 12:56 PM

## 17 Irving Pl

Block: 2613 Lot: 11

Other

## **Section Summary**







| <b>A</b> Location |              |  |  |  |  |
|-------------------|--------------|--|--|--|--|
| Street            | 17 Irving PI |  |  |  |  |
| City              |              |  |  |  |  |
| Zip               |              |  |  |  |  |
| Block             | 2613         |  |  |  |  |
| Lot               | 11           |  |  |  |  |
| Qualifier         |              |  |  |  |  |
|                   |              |  |  |  |  |

| <b>≣</b> Details |                          |  |  |  |  |
|------------------|--------------------------|--|--|--|--|
| Building         | 2SSG                     |  |  |  |  |
| Land             | 48X88                    |  |  |  |  |
| Acreage          | 0.097 acres <sup>2</sup> |  |  |  |  |
| Property Class   | - Other                  |  |  |  |