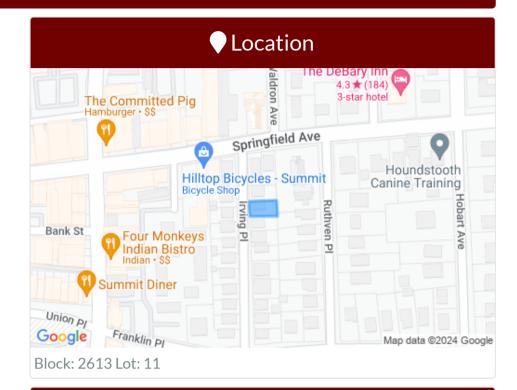

## **17 Irving Pl** Work Type: (None) Status: Open

## (None) | 199731179

| Permit Number        | 12279, 199731179 |
|----------------------|------------------|
| Location             | 17 IRVING PL     |
| Property (Block/Lot) | <u>2613 - 11</u> |
| Work Type            | (None)           |
| Status               | Open             |
|                      |                  |