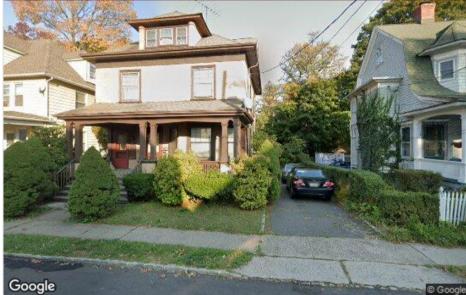

## Summit City | Construction Permit 199731179 - Open

Last Updated: 02/07/2024 07:56 AM

## **17 Irving Pl** Work Type: (None) Status: Open

## (None) | 199731179

| Permit Number        | 12279, 199731179 |
|----------------------|------------------|
| Location             | 17 IRVING PL     |
| Property (Block/Lot) | <u>2613 - 11</u> |
| Work Type            | (None)           |
| Status               | Open             |
|                      |                  |



| <b>I</b> Details |                      |
|------------------|----------------------|
| Use Group        |                      |
| Subcodes         | Building, Electrical |
| Related Permits  | None                 |





| 📩 Timeline   |                     |
|--------------|---------------------|
| Last Updated | 02/07/2024 12:56 PM |
| Submitted    | 07/02/1997 12:00 AM |
| Issued       | 07/02/1997          |

| Permit Status History 1 | $\checkmark$        |
|-------------------------|---------------------|
| Status                  | Updated             |
| Open                    | 12/29/2017 01:28 AM |

**1** Limited Access Summit City allows limited public access to Building Permits. Work Description, Fees, Contractor, Subcodes and Inspections are not available

• Every effort has been made to offer the most current and correct information possible. Original records may differ from the information on these pages. Verification of information on source documents is recommended.