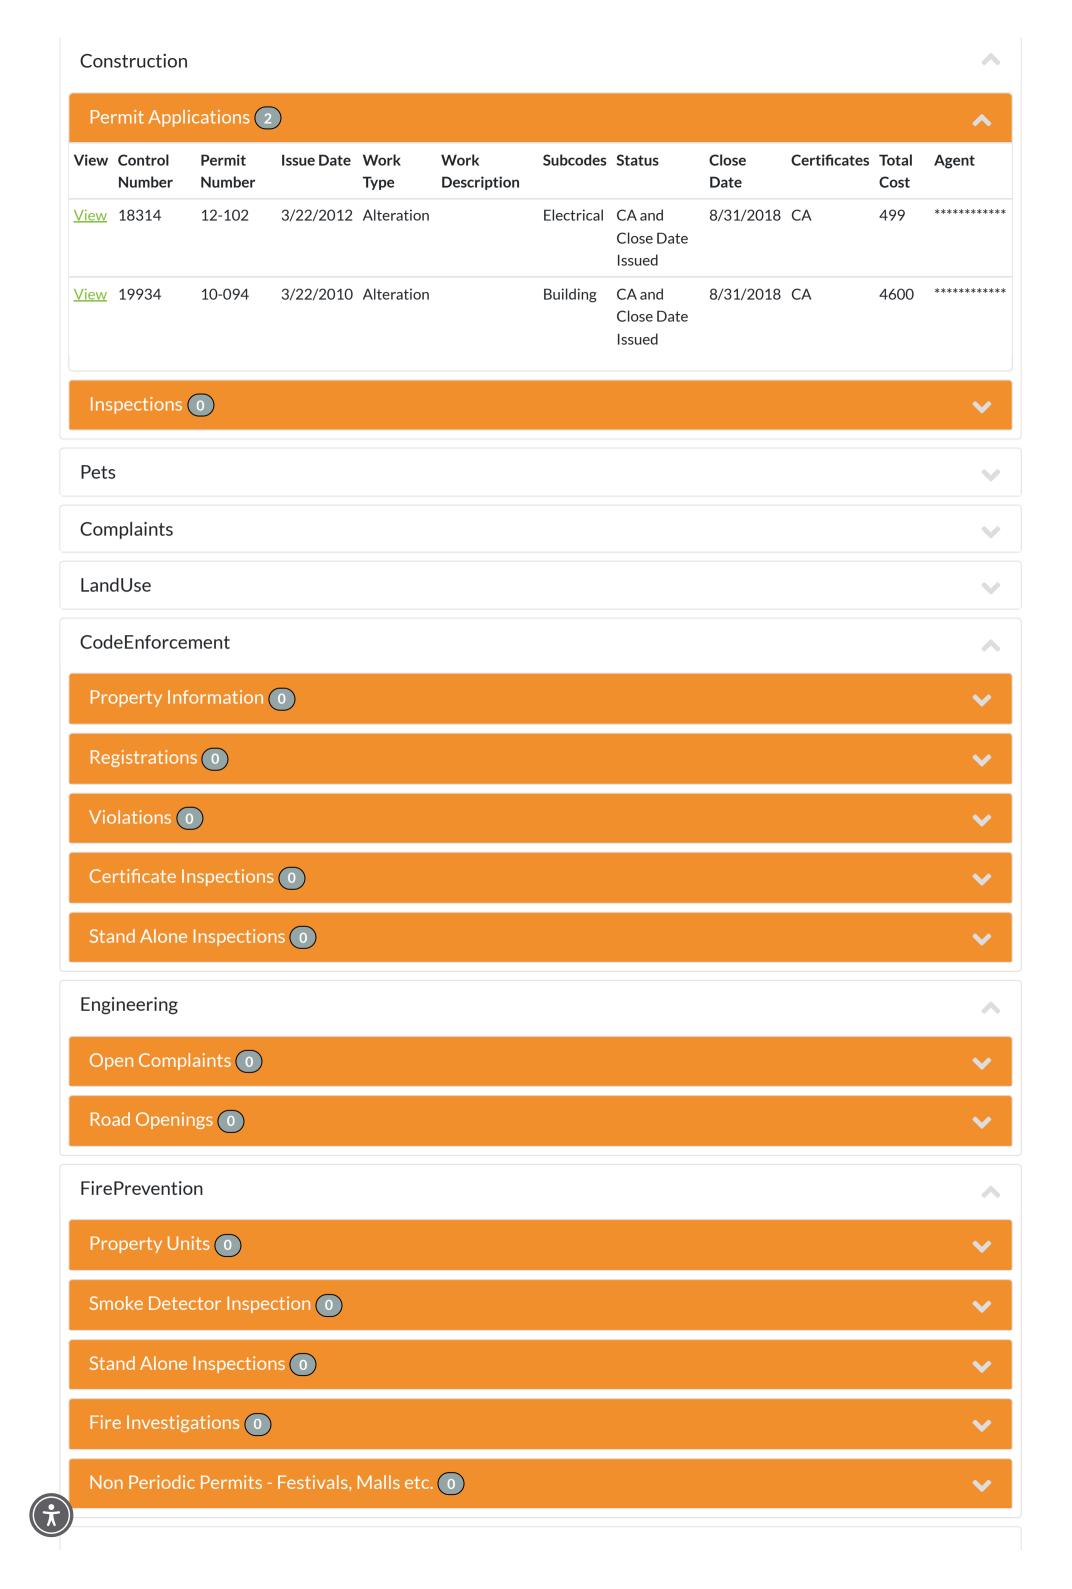

|
| 2 - Residential          |  |  |
| \$225000                 |  |  |
| 9/29/2009                |  |  |
|                          |  |  |

| <b>■</b> GeoAreas |  |
|-------------------|--|
| Ward              |  |
| Zoning            |  |
| DPW District      |  |
| Historic          |  |
| Census            |  |

| <b>≗</b> Owner |                   |  |
|----------------|-------------------|--|
| Name           | ********          |  |
| Address        | 134 So. 15th Ave. |  |
| City, State    | Manville , NJ     |  |
| Zip Code       | 08835             |  |

| Assessed Valuation |          |  |
|--------------------|----------|--|
| Land               | \$108000 |  |
| Improvements       | \$209000 |  |
| Total              | \$317000 |  |
|                    |          |  |









1 Every effort has been made to offer the most current and correct information possible. Original records may differ from the information on these pages. Verification of information on source documents is recommended.